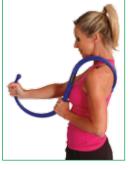

cm | 1 pc |
| 04-030131 | Massage Ring       | 1 pc |
|           |                    |      |



### MASSAGE TOOLS



### Jacknobber<sup>®</sup> II

The Original Index Knobber<sup>®</sup> II allows deep, sustained and precise pressure to the trigger points. It is used for sore and stiff muscles. The special design protects the hand and forearm from fatigue and overuse.



### Palmassager™

The Original Palmassager<sup>™</sup> is frequently used to massage tensed, tired and sore muscles. It is used for back, shoulder, arms and legs.





Index Knobber<sup>®</sup> II

The Original Index Knobber<sup>®</sup> II allows deep, sustained and precise pressure to the trigger points. It is used for sore and stiff muscles. The special design protects the hand and forearm from fatigue and overuse.



### Backnobber<sup>®</sup> II

The Original Backnobber<sup>®</sup> II allows the user to apply as much painreleasing pressure as long as required to achieve remarkable effects. A locking mechanism allows it to come apart for convenient travel and storage.

| >  | 5                     |
|----|-----------------------|
|    | $\overline{\bigcirc}$ |
| S  |                       |
| 5  |                       |
| ШÌ | $\times$              |

EXERC

PER & LOWER JDY EXERCISE

WELLNESS

| Reference | Description      | Unit |
|-----------|------------------|------|
| 04-031101 | Jacknobber II    | 1 pc |
| 04-031102 | Index Knobber II | 1 pc |

| Reference | Description   | Unit |
|-----------|---------------|------|
| 04-031103 | Palmassager   | 1 pc |
| 04-031104 | Backnobber II | 1 pc |

Y