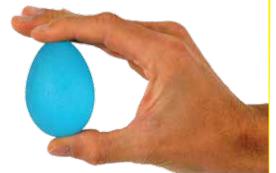

s, forearms and will work the muscles separately or in tandem. The Manus Squeeze Ball can be used for rehab as well as for sports training or stress relief.

The Manus Squeeze Egg is ergonomically shaped to provide highly effective exercise for the rehabilitation and strengthening of weakened or injured fingers, hands and wrists. Because it is small and easy to use, you can exercise anywhere, anytime.

Available colors/resistances: yellow, red, green, blue and black.

CE

The Manus Squeeze Balls & Eggs can help to:

- Rehabilitate post-operative/post-traumatic hands and arms,
- Restore function in hands, arms and shoulders following stroke,
- Reduce pain and stiffness in arthritic fingers, hands and wrists,
- Relax tense, sore muscles and reduce stress,
- Strengthen aging hands and arms.



| COLOUR | RESISTANCE | LEVEL | SQUEEZE BALL | SQUEEZE EGG |
|--------|------------|-------|--------------|-------------|
| Yellow | Extra Soft | 1     | 02-030102    | 02-030202   |
| Red    | Soft       | 2     | 02-030103    | 02-030203   |
| Green  | Medium     | 3     | 02-030104    | 02-030204   |
| Blue   | Firm       | 4     | 02-030105    | 02-030205   |
| Black  | Extra Firm | 5     | 02-030106    | 02-030206   |



RESISTIVE

ex

ΞX

PPER & LOWE ODY EXERCIS

/ELLNESS

bl m ex

CE

• 9 kg

• 50x46x38 cm



cb m



The OxyCycle I comes with

strap pedals and handgrip pedals.

| Reference | Description                | Unit |
|-----------|----------------------------|------|
| 03-010101 | OxyCycle I Pedal Exerciser | 1 pc |

#### For ACTIVE training only.

The OxyCycle I Pedal Ex