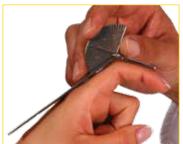

pc |
| 08-030102 | Saehan Plastic Goniometer 20cm   0° to 360° per 1° | 1 pc |
| 08-030103 | Saehan Plastic Goniometer 30cm   0° to 360° per 1° | 1 pc |
| 08-030111 | Saehan Rulong Goniometer 20cm   0° to 360° per 2°  | 1 pc |
| 08-030112 | Saehan Pocket Goniometer 15cm   180°               | 1 pc |



Stainless Steel Goniometer measures range-of-motion of finger joints. Head has two opposing 180° scales marked in 5° increments. A linear scale in centimetres is on arm. Small Finger = 9cm / Standard Finger = 15cm

CE SAEHAN

| Reference | Description                                 | Unit |
|-----------|---------------------------------------------|------|
| 08-030301 | Saehan Finger Goniometer 9cm   180° per 5°  | 1 pc |
| 08-030302 | Saehan Finger Goniometer 15cm   180° per 5° | 1 pc |



1EASUREMENT NSTRUMENTS



| Reference | Description                                                                                    | Unit |
|-----------|------------------------------------------------------------------------------------------------|------|
| 08-030401 | Baseline <sup>®</sup> Plastic Absolute+Axis <sup>®</sup> Goniometer - 30cm   360°              | 1 pc |
| 08-030402 | Baseline® Plastic Absolute+Axis® Goniometer - HiRes™ - 30cm   360°                             | 1 pc |
| 08-030411 | Baseline <sup>®</sup> Plastic Absolute+Axis <sup>®</sup> - Attachment Only for 30cm Goniometer | 1 pc |
| 08-030501 | Baseline <sup>®</sup> Digital Metal Absolute+Axis <sup>®</sup> Goniometer - 20cm   180°        | 1 pc |
| 08-030601 | Baseline <sup>®</sup> Plastic Finger Goniometer -