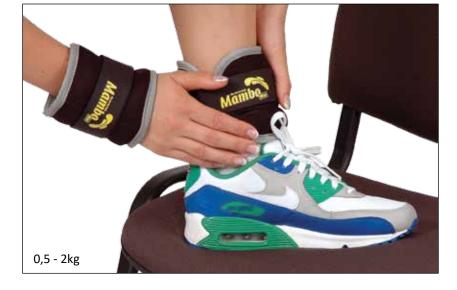

| 06-00     | 00101     | 1 pc |

vinyl

Mamba

### MAMBO MAX SOFT DUMBBELL



The Mambo Max Soft Dumbbells are a pair of durable and non-slip steel, fixed weight, foam coated dumbbells. The Soft Dumbbells are extremely suited to add extra strength elements to your aerobic or cardio workout. By using these dumbbells during your exercise session, your muscles strengthen in a natural way. The adjustable hand strap allows fast exercising and jogging. Also suitable for advanced strength and endurance training. The foam surface provides a very comfortable feeling.

| Reference | Description             | Weight | Unit |
|-----------|-------------------------|--------|------|
| 06-010302 | Mambo Max Soft Dumbbell | 0,5kg  | pair |
| 06-010303 | Mambo Max Soft Dumbbell | 1kg    | pair |

cb ex



| Reference | Description                     | Weight | Unit |
|-----------|---------------------------------|--------|------|
| 06-020102 | Mambo Max Wrist & Ankle Weights | 0,5kg  | pair |
| 06-020103 | Mambo Max Wrist & Ankle Weights | 1kg    | pair |
| 06-020104 | Mambo Max Wrist & Ankle Weights | 1,5kg  | pair |
| 06-020105 | Mambo Max Wrist & Ankle Weights | 2kg    | pair |
| 06-020107 | Mambo Max Wrist & Ankle Weights | 3kg    | pair |
| 06-020108 | Mambo Max Wrist & Ankle Weights | 4kg    | pair |
| 06-020109 | Mambo Max Wrist & Ankle Weights | 5kg    | pair |
|           |                                 |        |      |

To quickly build stamina and muscle, simply add Mambo Max Wrist and Ankle Weights to your workout. They are filled with iron sand and will effectively shape