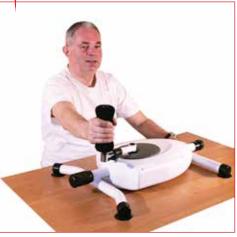

-----------|------|
| 03-010201 | MSD Standard Pedal Exerciser   Chrome | 1 pc |

m



**EXER I** 96 x 45 x 45 (cm) / 11,5 kg Wall mount included

EXER II

146 x 45 x 54 (cm) / 13,5 kg Wall mount included

| Reference | Description       | Unit |
|-----------|-------------------|------|
| 03-030101 | CuraMotion Exer 1 | 1 pc |
| 03-030102 | CuraMotion Exer 2 | 1 pc |
| 03-030103 | CuraMotion Exer 3 | 1 pc |
| 03-030104 | CuraMotion Exer 4 | 1 pc |

Improvement of blood circulation, muscle strength, joint range of motion and shoulder exercise. The CuraMotion Exer Series has an adjustable resistance and a multi-functional LCD-display readout scan which indicates rotation count, rotations per minute, time exercised and calories consumed.

EXER III 37 x 38 x 70 (cm) / 9 kg With foot stands









CE





cb m

### WOODEN INCLINE BOARD

The incline board increases extension in the lower and upper back while stretching the calves. It can be used:

- to improve the general posture,
- to stretch the calf muscles of athletes, soccer players and sportsperson in general,
- to stretch the upper-leg muscles (Ischias),
- to increase extension in the lower and upper back.



- 50cm x 29,5cm x 3,5cm Max. User Weight: 150kg
- The MSD Wooden Incline Board Ladder is made out of natural birch wood and is very resistant. It is adjustable in 4 different angles (10°, 15°, 20° and 25°). After using the MSD Wooden Incline board, it can easily be folded to achieve its compact form when not in use.

The new MSD Wooden Incline Board - Fix is perfect for who's looking for an easy and budget-friendly