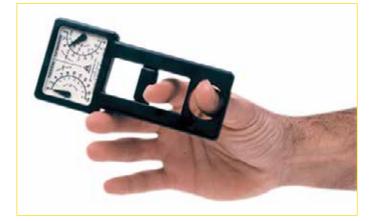

orted into the database when re-connected to the PC using G-STAR.

Range: 0 - 90kg (200lb) / Minimum requirements: Windows XP + USB port

| Reference | Description                                                     | Unit |
|-----------|-----------------------------------------------------------------|------|
| 08-010202 | Saehan Digital Hand Dynamometer - DHD-3 (Incl. G-STAR software) | 1 pc |



HAND EXERCIS ReferenceDescription08-020301Psytech Fing

Psytech Finger Flexion / Extension Gauge

Unit 1 pc

The Psytech<sup>™</sup> gauge measures individual finger flexion strength and extension strength. Separate scales record each measurement in both pounds and kilograms. Maximum reading remains until reset.

Flexion capacity: 9kg Extension capacity: 2,2kg CE

Dimensions: 10 x 15 x 10 (mm)



INCLINOMETER



| Reference | Description                                | Unit |
|-----------|--------------------------------------------|------|
| 08-060101 | Bubble Inclinometer                        | 1 pc |
| 08-060201 | Baseline <sup>®</sup> Digital Inclinometer | 1 pc |

Baseline's Bubble<sup>®</sup> and Digital Inclinometers are used to measure range-of-motion (ROM).

CE



SCOLIOMETER

MEASUREMENT



CE

BASELINE Community of the second seco

Scoliometers are inclinometer designed to measure trunk asymmetry or Angle of Truncal Rotation (ATR) used in scoliosis screening programmes.

| Reference | Description                               | Unit |
|-----------|-------------------------------------------|------|
| 08-060102 | Pedi-Scoliometer                          | 1 pc |
| 0