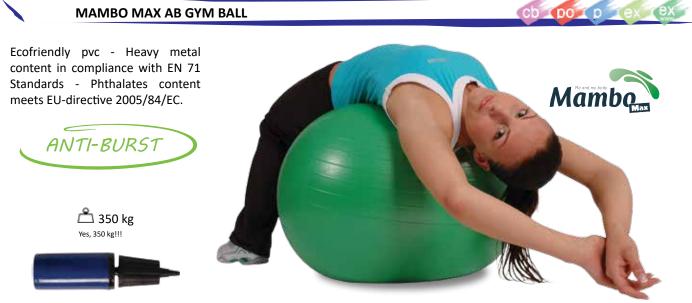

Manus labelled products are helpful devices for hand therapy after an injury. In addition to early rehabilitation, these product can be used for muscle building too.

Our Mambo Max products are the go-toproducts for wellness, fitness and strength training at an affordable price tag. Combine various products for a complete workout, without leaving the house.