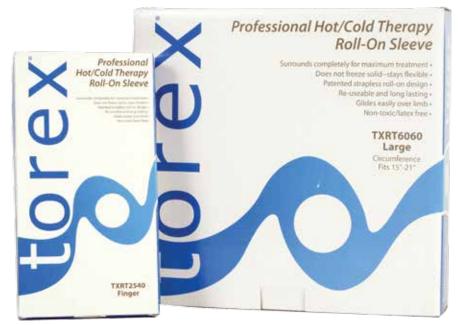

x<sup>®</sup> XL Radial



Torex<sup>®</sup> Small Radial For sprained wrist, injured hand, swollen hand, carpel tunnel syndrome, sore upper foot, plantar fasciitis, tennis elbow. Size: 75 - 250 mm



For pulled thigh muscle, pulled hamstring, upper leg muscle, knee applications. Size: 540 - 710 mm



sore

large



Torex<sup>®</sup> Medium Radial For sore foot, swollen foot, plantar fasciitis, tennis elbow, sore elbow. Size: 250 - 380 mm



Torex® Roll-on Sleeves are a true 'open-ended tubular shape' which provides 100% coverage and excellent fit over ankles, arches, arms, elbows, fingers, feet, knees, thighs and wrists. The gel filled, one piece radial design allows hot or cold therapy to be delivered to the entire area around your limb in one deep, penetrating application.















| Reference | Description                                      | Unit |
|-----------|--------------------------------------------------|------|
| 07-030101 | Torex <sup>®</sup> Hot/Cold Sleeve   Finger      | 1 pc |
| 07-030102 | Torex <sup>®</sup> Hot/Cold Sleeve   Small       | 1 pc |
| 07-030103 | Torex <sup>®</sup> Hot/Cold Sleeve   Medium      | 1 pc |
| 07-030104 | Torex <sup>®</sup> Hot/Cold Sleeve   Large       | 1 pc |
| 07-030105 | Torex <sup>®</sup> Hot/Cold Sleeve   Extra Large | 1 pc |
| 07-030201 | Torex <sup>®</sup> Hot/Cold Pro Ankle Boot       | 1 pc |
|           |                                                  |      |

cb



# Vast range of quality products











Portable carrying case contains all instruments necessary to evaluate the strength and range-of-mot