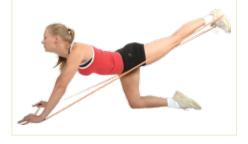

## **ONE-STOP-SHOP FOR ALL YOUR BANDS AND TUBES.**

With MSD-Band, MSD-Band Global and MSD-Band Latex-Free, MSD Europe is the one-stop-shop for all resistive exercise bands. MSD Europe offers both original colour sequence and global colour sequence. In addition, we also offer a range of Latex-Free resistive exercise bands. Our tubes and loops are available in the Original and Global colour sequence.

The latex bands, tubes and (super)loops are made of high quality latex from huge rubber tree plantations in Malaysia. They have an extraordinary elasticity and linearity. Together with the unique Snap-Stop® feature, they are your ideal partner for your physiotherapy trainings or intensive work-outs. The various different resistances allow you to use MSD-Band for rehabilitation as well as for fitness.