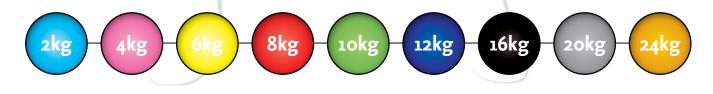

Check www.msd-band.com to discover the complete range of products and all possible exercises.

MSD-Band 8 resistances (Tan - Gold) 5 lengths (1,5m - 2,5m - 5,5m - 22,5m - 45,5m)

**MSD-Band Global** 6 resistances (Peach - Grey) 4 lengths (1,5m - 2,5m - 5,5m - 45,5m)

**MSD-Band Latex-Free** 5 resistances (Yellow - Black) 3 lengths (1,5m - 5,5m - 45,5m)

ONE SOURCE FOR ALL

Do you tolerate latex? Yes No CHOOSE YOUR MSD-BAND Which colour do you prefer? Original Global LATEX-FREE D-B D-B В **RESISTIVE EXERCISE SYSTEM** RESISTIVE EXERCISE SYSTEM **RESISTIVE EXERCISE SYSTEM MSD-Band MSD-Band Global MSD-Band Latex-Free** 