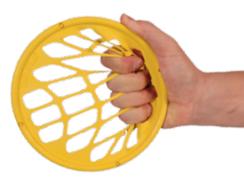

r-Web<sup>®</sup> Junior is 18cm in diameter and weighs 225gr. Just half the size of the Power-Web® Senior, it has all the same features as the larger product and delivers many of the same benefits when used in a hand and wrist exercise program.

| COLOUR | RESISTANCE  | POWER-WEB<br>SENIOR | POWER-WEB<br>JUNIOR |
|--------|-------------|---------------------|---------------------|
| Tan    | Ultra Light | 02-020201           | n/a                 |
| Yellow | Light       | 02-020202           | 02-020302           |
| Red    | Medium      | 02-020203           | 02-020303           |
| Green  | Heavy       | 02-020204           | 02-020304           |
| Blue   | Super Heavy | 02-020205           | n/a                 |
| Black  | Ultra Heavy | 02-020206           | n/a                 |



#### WHY ANTI-MICROBIAL AGENTS?

Anti-microbial agents kill bacterium without additives and resist growth of odour-causing microbes. Manus Comfort Putty contains natural anti-microbial without addition of toxic chemicals. This additive ensures the Manus Comfort Putty material retains the clean, non-greasy feel from day one. Cheaper alternatives on the market do not contain these agents. As a small amount of bacteria and other micro-organisms will always be present on the patient's hands and because putty should be stored in room temperature conditions, anti-microbial agents are a must to avoid that the putty becomes the ideal breeding ground for bacteria and fungi. Anti-microbial agents extend the product's lifespan and improves its cleanliness



FITNESS









THERAFLEX PUTTY<sup>™</