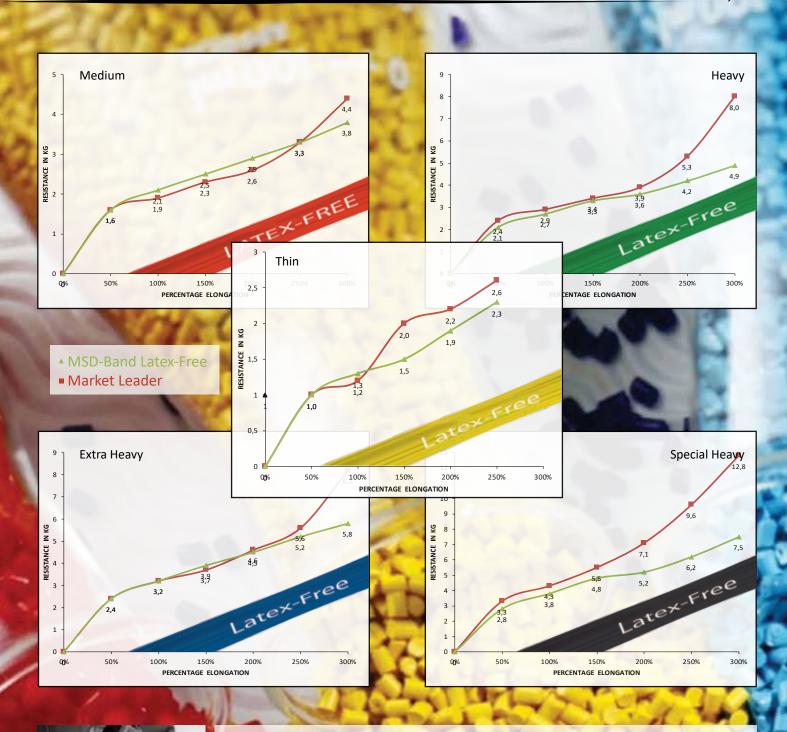

#### RESISTANCE - MSD-BAND (GLOBAL) vs. MARKET LEADER

MSD-Band (Global) can be stretched up to 600% elongation! MSD-Band (Global) is therefore your perfect partner for a rehabilitation programme or a full body work-out. Even after an effective training with amazing results, the MSD-Band (Global) allows you to use the same band again. When you pre-stretch your band, you will be able to achieve higher forces without having to worry about the 'elastic stop', the point where the band feels like a regular string. Most competitor's bands are not to be stretched more than 3 times their resting length, while MSD-Band (Global) achieves easily the double, while maintaining its amazing elasticity.

These specifications apply to all MSD-Band (Global) resistances. The high-quality material enables you to have a much wider array of resistances and possibilities compared to the competitors. At the start of your exercise, the band already gives some resistance, which allows you to achieve much better results than when the band is at its resting length.