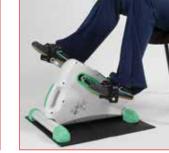

litate post-operative/post-traumatic hands and arms,
- Restore function in hands, arms and shoulders following stroke,
- Reduce pain and stiffness in arthritic fingers, hands and wrists,
- Relax tense, sore muscles and reduce stress,
- Strengthen aging hands and arms.



| COLOUR | RESISTANCE | LEVEL | SQUEEZE BALL | SQUEEZE EGG |
|--------|------------|-------|--------------|-------------|
| Yellow | Extra Soft | 1     | 02-030102    | 02-030202   |
| Red    | Soft       | 2     | 02-030103    | 02-030203   |
| Green  | Medium     | 3     | 02-030104    | 02-030204   |
| Blue   | Firm       | 4     | 02-030105    | 02-030205   |
| Black  | Extra Firm | 5     | 02-030106    | 02-030206   |



RESISTIVE

ex

ΞX

PPER & LOWE ODY EXERCIS

/ELLNESS

bl m ex

CE

• 9 kg

• 50x46x38 cm



cb m



The OxyCycle I comes with

strap pedals and handgrip pedals.

| Reference | Description                | Unit |
|-----------|----------------------------|------|
| 03-010101 | OxyCycle I Pedal Exerciser | 1 pc |

#### For ACTIVE training only.

The OxyCycle I Pedal Exerciser is used for upper and lower body exercises. The adjustable resistance makes it a great product to progressively strengthen your arms and legs. The OxyCycle I Pedal Exerciser has a light-weight compact design, adjustable resistance and a multi-function LCD display readout scan, time, distance, calories and RPM. A non-skid mat and interchangeable handgrip pedals are included.

ACTIVE training only





#### For PASSIVE training only.

The OxyCycle II Pedal Exerciser is a great tool for personalised, low-stress workouts