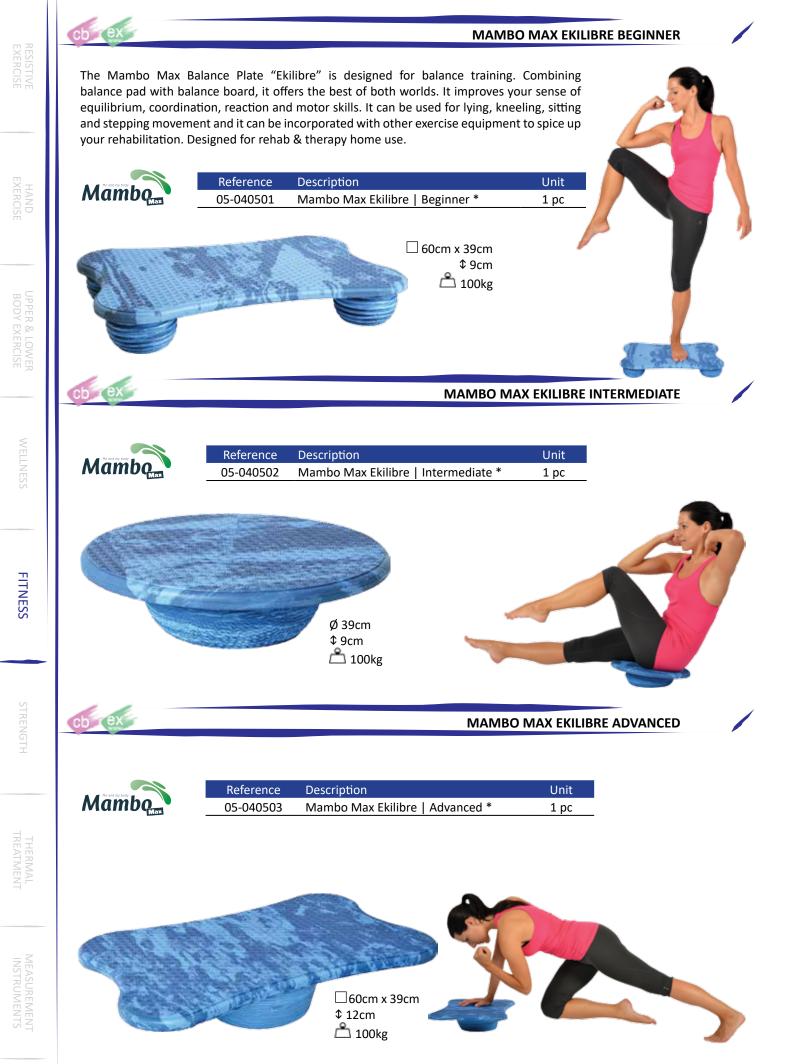

Mambo

15cm

20cm

25cm

📥 100kg

96cm x 33cm

\$ 15-20-25cm

NSTRUMENT



### MAMBO MAX WOODEN WORK-OUT STATION



Reference

05-110001

Description

With the Mambo Max Wooden Work-Out Station an even higher amount of exercises are suddenly available. The cleverly spread rings allow you to attach a resistive exercise band or tubing for various vertical and diagonal exercises.

The Work-Out Station is designed to fit an Aerobic Step or a set of Oval Balance Pad. This mix of various products results in a complete and challenging workout. Combining balance with resistive exercise triggers many different muscles in your body. The Mambo Max Wooden Work-Out Station truly offers a complete and three dimensional workout.

Outer Dimension: 103 x 40 (cm) Inner Dimension: 96 x 33 (cm)



FITNESS



\* Can not be sold in Canada.

| MAMBO MAX BALANCE TRA                                                                            | INER CD                                                                                                                                                                                                                                                                                                                  | ex           |
|--------------------------------------------------------------------------------------------------|--------------------------------------------------------------------------------------------------------------------------------------------------------------------------------------------------------------------------------------------