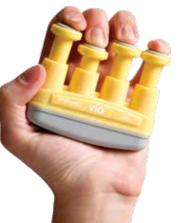

prevent injury. The Digi-Extend<sup>\*</sup> can also be used for finger adduction, abduction, blocking and flexion exercises. It is compact in design, high-tech, easy and comfortable to use as well as effective in helping patients reach their therapy goals. Four colour coded band resistance levels allow each muscle or joint to work at a comfortable level and build as increased strength is achieved.

| Reference | Description                           | Unit |
|-----------|---------------------------------------|------|
| 02-010201 | Digi-Extend                           | 1 pc |
| 02-010211 | Digi-Extend Set   4 units   1 Display | set  |
| 02-010202 | Digi-Extend Bands Set   25 pcs        | set  |
| 02-010221 | Digi-Extend Empty Display   Metal     | 1 pc |



#### **PROHANDS® SERIES**



VIA<sup>™</sup> is an entry level hand exerciser designed with young athletes in mind. It has a round, soft look, wide finger pistons for smoother function & improved finger performance.

The VIA<sup>™</sup> is available in two tensions.

CE

| RESISTANCE | VIA       | Unit |
|------------|-----------|------|
| Light      | 02-060102 | 1 pc |
| Medium     | 02-060103 | 1 pc |
|            |           |      |



PRO<sup>™</sup> provides serious athletes with the most advanced hand exerciser in the world. The PRO<sup>™</sup> features a larger profile, superior steel springs that resist wear, an integrated ergonomic palm bar for comfort.

The  $\mathsf{PRO}^{\mathsf{\tiny M}}$  is available in three tensions.

| RESISTANCE  | PRO       | Unit |
|-------------|-----------|------|
| Medium