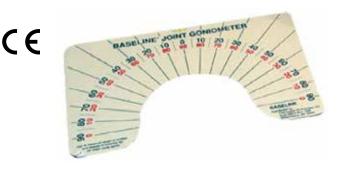

th Gulick Attachment - 150cm     | 1 pc |
| 08-080102 | Baseline <sup>®</sup> Measurement Tape with Gulick Attachment - 180cm     | 1 pc |
| 08-080103 | Baseline <sup>®</sup> Measurement Tape with Hands-free Attachment - 150cm | 1 pc |
| 08-080201 | Baseline <sup>®</sup> Finger Circumference Gauge - 15cm                   | 1 pc |



Measure range-of-motion for all major articulations, cervical rotation, lateral flexion of the head and anterior-posterior cervical flexion. Bubble<sup>®</sup> level assures measurement is made on horizontal plane. Two 180° opposing scales in 5° increments.

| Reference | Description                                  | Unit |
|-----------|----------------------------------------------|------|
| 08-030801 | Baseline <sup>®</sup> Large Joint Protractor | 1 pc |



**MEASUREMENT TAPE** 

# HAMMER

Babinsky Hammer Pointed bottom can be used as gross aesthesiometer



CE

CE

| Reference | Description     | Unit |
|-----------|-----------------|------|
| 08-050101 | Buck Hammer     | 1 pc |
| 08-050102 | Babinsky Hammer | 1 pc |
| 08-050103 | Tavlor Hammer   | 1 pc |

Buck Hammer Two heads for cutaneous sensation evaluation. Comes with a needle and a brush

Taylor Hammer Use to elicit responses during examination

### WARTENBURG PINWHEEL

Elicit cutaneous sensory and pain perception responses.

| Reference | Description         | Unit |
|-----------|---------------------|------|
| 08-050201 | Wartenburg Pinwheel | 1 pc |

**TUNING FORK** 

These aluminium Tuning Forks are developed to evaluate hearing and vibratory sensation.

| Reference | Descripti