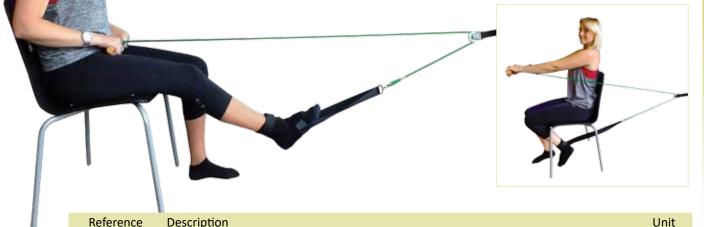

ith Stoppers

01-400301

The MSD-Band Knee Rope Pulley helps increase range of knee motion. This easy-to-use product can be mounted in a doorway to help you recover from or prevent knee injuries.

While sitting on a chair, put your foot into the ankle strap. A rope starts from the ankle strap, goes through a pulley and ends at a wooden handle designed for a 2-handed grip. Pull your foot carefully upwards by moving the handle towards your abdomen which will generate a rotational movement at your knee.

The rope length can easily be adjusted at the handle while a print on the ankle strap helps you to secure your foot in the right position. The MSD-Band Knee Rope Pulley comes in a full colour cardboard packaging with a pulley, wooden 2-handed handle, ankle strap, nylon cord and door anchor.



RESISTIVE EXERCISE

cb ex

19

•

1 pc

Multi-Layered

CE



The MSD-Band Loop is a portable and versatile product. This "Gym on the Go" is a very effective instrument for stretching and strengthening all muscle groups.

Our Loops are multi-layered, this results in a more durable product. These thicker loops won't roll-up during exercising, avoiding the uncomfortable feeling from similar products.

Cost effective and easy to use!

| n the<br>nt for<br>nuscle             |      |               |  |
|---------------------------------------|------|---------------|--|
| esults<br>hicker<br>cising,<br>eeling |      |               |  |
|                                       | UNIT | MSD-BAND LOOP |  |

| COLOUR | RESISTANCE  | UNIT   | Ø28cm     |
|--------|-------------|--------|-----------