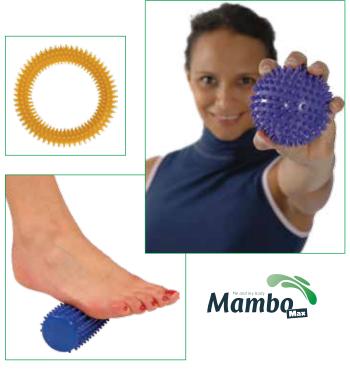

Stepping Stone | 6-pack |

ex

### MAMBO MAX MASSAGE BALL, ROLL & RING

The Mambo Max Massage Balls, Roll & Ring are used for relaxing muscles and reducing tension by relieving trigger points. The Mambo Max Massage Ball helps to strengthen hands and feet and to improve coordination and flexibility. It can be used for massage therapy as well as to improve dexterity skills.



| Reference | Description        | Unit |
|-----------|--------------------|------|
| 04-030103 | Massage Ball 6 cm  | 1 pc |
| 04-030105 | Massage Ball 7 cm  | 1 pc |
| 04-030107 | Massage Ball 8 cm  | 1 pc |
| 04-030109 | Massage Ball 9 cm  | 1 pc |
| 04-030111 | Massage Ball 10 cm | 1 pc |
| 04-030121 | Massage Roll 16 cm | 1 pc |
| 04-030131 | Massage Ring       | 1 pc |
|           |                    |      |



### MASSAGE TOOLS



### Jacknobber<sup>®</sup> II

The Original Index Knobber<sup>®</sup> II allows deep, sustained and precise pressure to the trigger points. It is used for sore and stiff muscles. The special design protects the hand and forearm from fatigue and overuse.



### Palmassager™

The Original Palmassager<sup>™</sup> is frequently used to massage tensed, tired and sore muscles. It is used for back, shoulder, arms and legs.





Index Knobber<sup>®</sup> II

The Original Index Knobber<sup>®</sup> II allows deep, sustained and precise pressure to the trigger points. It is used for sore and stiff muscles. The special design protects the hand and forearm from fatigue and overuse.



### Backnobber<sup>®</sup> II

The Original Backnobber<sup>®</sup> II allows the user to apply a