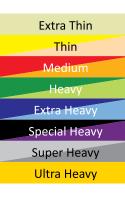

Check www.msd-band.com to discover the complete range of products and all possible exercises.

MSD-Band 8 resistances (Tan - Gold) 5 lengths (1,5m - 2,5m - 5,5m - 22,5m - 45,5m)

**MSD-Band Global** 6 resistances (Peach - Grey) 4 lengths (1,5m - 2,5m - 5,5m - 45,5m)

**MSD-Band Latex-Free** 5 resistances (Yellow - Black) 3 lengths (1,5m - 5,5m - 45,5m)

ONE SOURCE FOR ALL

Do you tolerate latex? Yes No CHOOSE YOUR MSD-BAND Which colour do you prefer? Original Global LATEX-FREE D-B D-B В **RESISTIVE EXERCISE SYSTEM** RESISTIVE EXERCISE SYSTEM **RESISTIVE EXERCISE SYSTEM MSD-Band MSD-Band Global MSD-Band Latex-Free** 