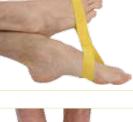

|

#### **MSD-BAND ANKLECISER**

The MSD-Band Ankleciser is a great ankle exerciser, complying to all the rigorous quality standards MSD Europe demands of its MSD-Band brand products. It's as easy in use as it's effective. The feet slip comfortably into the latex free elastic band which consists of two stitched loops. Available in 4 different resistances, this progressive exercise system enables the user to choose the desired resistance level to perform the exercises, ranging from rehab to athlete.

Available in a set of 4 resistances, or in a 5-pack of the same resistance.

Packed in a polybag with full-colour header and exercise chart.





The MSD-Band Bar is the ideal product to treat and









| COLOUR | RESISTANCE    | MSD-BAND   |
|--------|---------------|------------|
| COLOUR | RESISTANCE    | ANKLECISER |
| Yellow | Light         | 01-500102  |
| Red    | Medium        | 01-500103  |
| Green  | Heavy         | 01-500104  |
| Blue   | Extra Heavy   | 01-500105  |
| Set of | 4 resistances | 01-500111  |

The Manus Wrist Exerciser is an adjustable wrist and forearm trainer which allows the user to exercise with progressive resistance. Its ergonomically designed forearm support keeps the wrist in the right place. Together with the soft handgrip, adjustable to 4 positions, it ensures maximum comfort while rehabilitating your wrist and forearm.



m

cb m ex

The Manus Adjustable Hand Grip comes in two different versions. Whether it is the 5 to 20 kg light version (orang