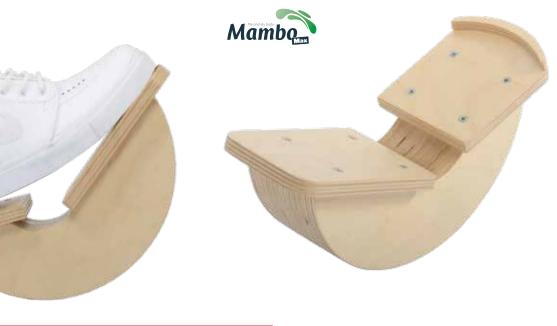

The use of a Mambo Max Fit Stretch helps increase your ankle, shin and calf flexibility. It is made of a durable, moulded plastic and includes a non-skid foot pad.

| Reference | Description                        | Unit |
|-----------|------------------------------------|------|
| 03-050101 | Mambo Max Fit Stretch   Single Leg | 1 pc |

# <image>

### MAMBO MAX WOODEN FIT STRETCH

The Mambo Max Wooden Fit Stretch is as fantastic, simple and portable as the regular Mambo Max Fit Stretch. As it's made out of natural birch wood, it's an ecologic and sustainable way to stretch your lower leg muscles. Use it for warm-ups and cool-downs to minimise injuries. You will notice your ankle, shin and calf flexibility will significantly improve after using the Mambo Max Wooden Fit Stretch regularly.



| Reference | Description                               | Unit |
|-----------|-------------------------------------------|------|
| 03-050001 | Mambo Max Wooden Fit Stretch   Single Leg | 1 pc |

### MAMBO MAX STANDARD CUSHION

Junior

The Mambo Max Standard Cushions, junior and senior, are air-filled cushions for active and dynamic sitting, recommended by therapists. These easy-to-carry air cushions are suitable for everybody, but have different diameters.

Junior: Needle pump included. Senior: Faster Blaster pump included.

The PVC surface of the Mambo Max Standard Cushions cleans easily with soap and water.



Junior Senior Ø 33cm Ø 37,5cm ↓ 7cm ↓ 7cm

📥 200kg



one smooth | one senso side

cb m p

Ŀ

Senior

| Reference | Description                                             | Uni