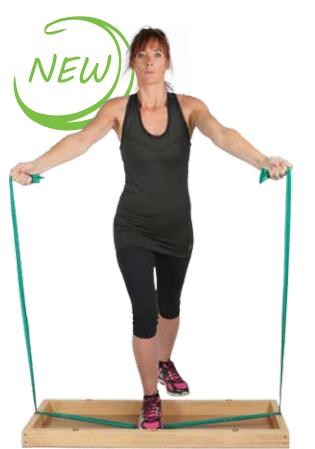

-|
| 05-100101 | Mambo Max Body Twister | 1 pc |

### MAMBO MAX AEROBIC STEP

Step aerobics is a form of aerobics that is practised worldwide by millions of people. The reason for its popularity is simple, it offers a great cardio workout without the need for extensive space or equipment. While the aim of aerobics is to increase the body's

consumption of oxygen, step aerobics builds on that goal by offering a more intense workout. The Mambo Max Aerobic Step provides this extra boost by incorporating the action of stepping onto the platform to intensify the workout. It is low impact, and doesn't stress the joints as much as running or jogging.





cb

m

THERMAL TREATMENT cb

Mambo

15cm

20cm

25cm

📥 100kg

96cm x 33cm

\$ 15-20-25cm

NSTRUMENT



### MAMBO MAX WOODEN WORK-OUT STATION



Reference

05-110001

Description

With the Mambo Max Wooden Work-Out Station an even higher amount of exercises are suddenly available. The cleverly spread rings allow you to attach a resistive exercise band or tubing for various vertical and diagonal exercises.

The Work-Out Station is designed to fit an Aerobic Step or a set of Oval Balance Pad. This mix of various products results in a complete and challenging workout. Combining balance with resistive exercise triggers many different muscles in your body. The Mambo Max Wooden Work-Out Station truly offers a complete and three dimensional workout.

Outer Dimension: 103 x 40 (cm) Inner Dimension: 96 x 33 (cm)



FITNESS



\* Can not be sold in Canada.

| MAMBO MAX BALANCE TRA