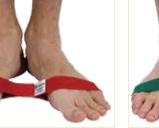

|

#### **MSD-BAND ANKLECISER**

The MSD-Band Ankleciser is a great ankle exerciser, complying to all the rigorous quality standards MSD Europe demands of its MSD-Band brand products. It's as easy in use as it's effective. The feet slip comfortably into the latex free elastic band which consists of two stitched loops. Available in 4 different resistances, this progressive exercise system enables the user to choose the desired resistance level to perform the exercises, ranging from rehab to athlete.

Available in a set of 4 resistances, or in a 5-pack of the same resistance.

Packed in a polybag with full-colour header and exercise chart.





The MSD-Band Bar is the ideal product to treat and









| COLOUR | RESISTANCE    | MSD-BAND   |
|--------|---------------|------------|
| COLOUR | RESISTANCE    | ANKLECISER |
| Yellow | Light         | 01-500102  |
| Red    | Medium        | 01-500103  |
| Green  | Heavy         | 01-500104  |
| Blue   | Extra Heavy   | 01-500105  |
| Set of | 4 resistances | 01-500111  |

The Manus Wrist Exerciser is an adjustable wrist and forearm trainer which allows the user to exercise with progressive resistance. Its ergonomically designed forearm support keeps the wrist in the right place. Together with the soft handgrip, adjustable to 4 positions, it ensures maximum comfort while rehabilitating your wrist and forearm.



m

cb m ex

The Manus Adjustable Hand Grip comes in two different versions. Whether it is the 5 to 20 kg light version (orange)