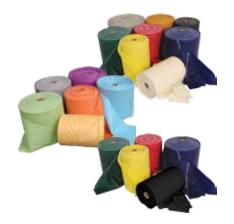

## **ONE-STOP-SHOP FOR ALL YOUR BANDS AND TUBES.**

With MSD-Band, MSD-Band Global and MSD-Band Latex-Free, MSD Europe is the one-stop-shop for all resistive exercise bands. MSD Europe offers both original colour sequence and global colour sequence. In addition, we also offer a range of Latex-Free resistive exercise bands. Our tubes and loops are available in the Original and Global colour sequence.

The latex bands, tubes and (super)loops are made of high quality latex from huge rubber tree plantations in Malaysia. They have an extraordinary elasticity and linearity. Together with the unique Snap-Stop® feature, they are your ideal partner for your physiotherapy trainings or intensive work-outs. The various different resistances allow you to use MSD-Band for rehabilitation as well as for fitness.

Check www.msd-band.com to discover the complete range of products and all possible exercises.

MSD-Band 8 resistances (Tan - Gold) 5 lengths (1,5m - 2,5m - 5,5m - 22,5m - 45,5m)

**MSD-Band Global** 6 resistances (Peach - Grey) 4 lengths (1,5m - 2,5m - 5,5m - 45,5m)