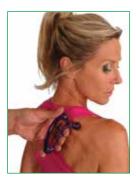

--------|------|
| 04-030103 | Massage Ball 6 cm  | 1 pc |
| 04-030105 | Massage Ball 7 cm  | 1 pc |
| 04-030107 | Massage Ball 8 cm  | 1 pc |
| 04-030109 | Massage Ball 9 cm  | 1 pc |
| 04-030111 | Massage Ball 10 cm | 1 pc |
| 04-030121 | Massage Roll 16 cm | 1 pc |
| 04-030131 | Massage Ring       | 1 pc |
|           |                    |      |



### MASSAGE TOOLS



### Jacknobber<sup>®</sup> II

The Original Index Knobber<sup>®</sup> II allows deep, sustained and precise pressure to the trigger points. It is used for sore and stiff muscles. The special design protects the hand and forearm from fatigue and overuse.



### Palmassager™

The Original Palmassager<sup>™</sup> is frequently used to massage tensed, tired and sore muscles. It is used for back, shoulder, arms and legs.





Index Knobber<sup>®</sup> II

The Original Index Knobber<sup>®</sup> II allows deep, sustained and precise pressure to the trigger points. It is used for sore and stiff muscles. The special design protects the hand and forearm from fatigue and overuse.



### Backnobber<sup>®</sup> II

The Original Backnobber<sup>®</sup> II allows the user to apply as much painreleasing pressure as long as required to achieve remarkable effects. A locking mechanism allows it to come apart for convenient travel and storage.

| >  | 5                     |
|----|-----------------------|
|    | $\overline{\bigcirc}$ |
| S  |                       |
| 5  |                       |
| ШÌ | $\times$              |

EXERC

PER & LOWER JDY EXERCISE

WELLNESS

| Reference | Description      | Unit |
|-----------|--