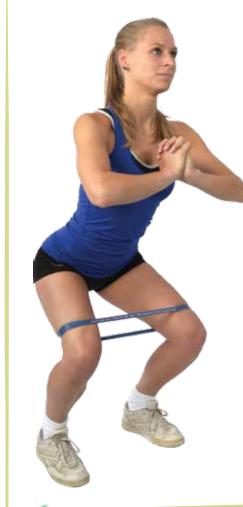

BAND GLOBAL LOOP**

| COLOUR     | RESISTANCE  | UNIT   | MSD-BAND GLOBAL<br>LOOP Ø28cm |
|------------|-------------|--------|-------------------------------|
| Peach      | Thin        | 10 pcs | 01-110002                     |
| Orange     | Medium      | 10 pcs | 01-110003                     |
| Lime Green | Heavy       | 10 pcs | 01-110004                     |
| Blueberry  | Extra Heavy | 10 pcs | 01-110005                     |



Multi-Layered

The MSD-Band Global Loop is easy to use and perfect for stretching and strengthening all muscle groups. The same high quality as the regular MSD-Band Loops, but in a different colour sequence.

Multi-layered loops are more durable and won't roll-up during exercising, therefore, avoiding the uncomfortable feeling from similar products.







ex

RESISTIVE EXERCISE



#### **MSD-BAND GLOBAL SUPERLOOP**

With the MSD-Band Global Superloop, you can easily stretch and strengthen different muscle groups. It can be used for rehabilitation and for fitness purposes. The MSD-Band Superloop is 104cm long (circumference is 208cm) and has an incredible elasticity.

The MSD-Band Superloops are multi-layered, this results in a more durable product. These thicker loops won't roll-up during exercising, avoiding the uncomfortable feeling from similar products. They is available in 5 different resistances: Peach, Orange, Lime Green, Blueberry and Plum.



| COLOUR     | OUR SIZE IN MMTOTAL KG / ELONGATION % |      |      |      |       |       |
|------------|---------------------------------------|------|------|------|-------|-------|
| COLO