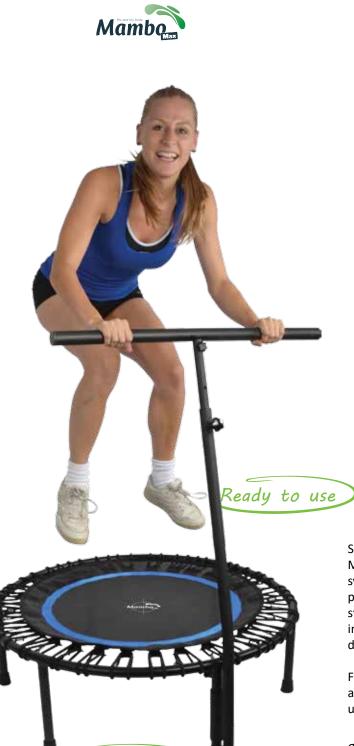

exercise freely and up to their own capability. No other form of exercise can be so easily available with true benefits, with the extra bonus of being fun!

Ø trampoline 96 cm / Ø C-Hoop: 58 cm <sup>↑</sup> mat: 26 cm <sup>↑</sup> C-hoop: 50-80 cm (C-hoop height from mat) <sup>1</sup> 120 kg

| Reference | Description                    | Unit |
|-----------|--------------------------------|------|
| 03-110202 | Health Bounce Pod <sup>™</sup> | 1 pc |

Our brand new Mambo Max Jumping Fitness Trampoline is equipped with bungee cords and a handlebar. Bungee cords protect and support joints and ligaments by providing a deeper and gentler bounce. This allows the muscles to work more, and for a longer period of time, burning calories efficiently without placing unnecessary strain on the body.







Similar to our complete range of trampolines, the Mambo Max Jumping Trampoline helps to flush the lymphatic system, where most toxins are stored. Rebounding also provides an ideal balance of gravity and weightlessness to stimulate the organs and work major and minor muscles in the body. It also serves other core functions, from digestion to mental health.

Finally, bungee trampolines tend to be quieter, sturdier and more reliable than spring trampolines, making upkeep and maintenance a breeze.

Ø 106 cm / \$ 32 cm \$ 74-109 cm (handrail height from mat) 200 kg

Foldable Legs

Unit

1 pc

CISE

**MSD-BAND GLOBAL SUPERLOOP** 

GLOBAL

Multi-Layered

Description

Multi-Layered

With the MSD-Band Global Superloop, you can easily stretch and strengthen different muscle groups. It can be u