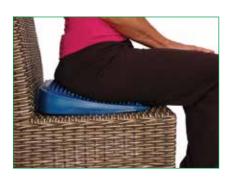

junior and senior, are air-filled cushions for active and dynamic sitting, recommended by therapists. These easy-to-carry air cushions are suitable for everybody, but have different diameters.

Junior: Needle pump included. Senior: Faster Blaster pump included.

The PVC surface of the Mambo Max Standard Cushions cleans easily with soap and water.



Junior Senior Ø 33cm Ø 37,5cm ↓ 7cm ↓ 7cm

📥 200kg



one smooth | one senso side

cb m p

Ŀ

Senior

| Reference | Description                                             | Unit |
|-----------|---------------------------------------------------------|------|
| 04-020101 | Mambo Max Standard Cushion Junior + Needle Pump         | 1 pc |
| 04-020103 | Mambo Max Standard Cushion Senior + Faster Blaster Pump | 1 pc |

### MAMBO MAX SITTING WEDGE



The PVC surface of the Mambo Max Sitting Wedge cleans easily with soap and water. The wedge shape encourages a proper posture and alignment while sitting at a desk or table. It is an inflatable, dynamic cushion that activates intrinsic trunk muscles to support the spine. The Mambo Max Sitting Wedge can be used as a back support. Faster blaster pump included.



Å 250kg



one smooth | one senso side



### MAMBO MAX SENSAIR CUSHION



The PVC surface of the Mambo Max Sensair Cushion cleans easily with soap and water.



The Mambo Max SensAir Cushion is an airfilled cushion for active and dynamic sitting recommended by therapists. This easy-tocarry air cushion is suitable for everybody. Needle pump included.



Ø 32cm \$ 7cm 着 200kg



one smooth | one senso side



EXER

| Reference | De