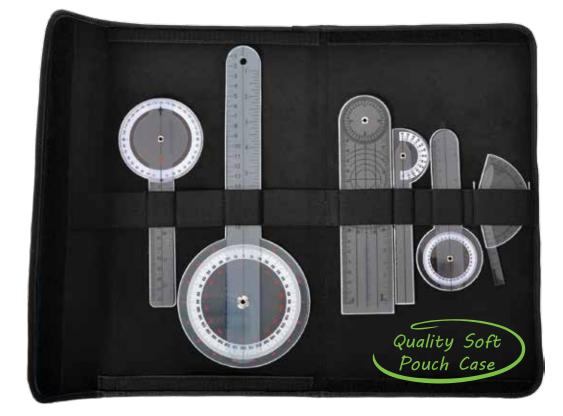

|-----------|--------------------------------------------|------|
| 08-060101 | Bubble Inclinometer                        | 1 pc |
| 08-060201 | Baseline <sup>®</sup> Digital Inclinometer | 1 pc |

Baseline's Bubble<sup>®</sup> and Digital Inclinometers are used to measure range-of-motion (ROM).

CE



SCOLIOMETER

MEASUREMENT



CE

BASELINE Community of the second seco

Scoliometers are inclinometer designed to measure trunk asymmetry or Angle of Truncal Rotation (ATR) used in scoliosis screening programmes.

| Reference | Description                               | Unit |
|-----------|-------------------------------------------|------|
| 08-060102 | Pedi-Scoliometer                          | 1 pc |
| 08-060104 | Baseline <sup>®</sup> Plastic Scoliometer | 1 pc |





**NSTRUMENTS** 



The Plastic set (upper picture) includes:

- Plastic Goniometer 15 cm | 0° to 360° per 1°
- Plastic Goniometer 20 cm | 0° to 360° per 1°
- Plastic Goniometer 30 cm | 0° to 360° per 1°
- Rulong Goniometer 20 cm | 0° to 360° per 2°
- Pocket Goniometer 15 cm | 180°

SAEHAN

• Plastic Flexion-Hyperextension goniometer

Reference

08-030211

08-030121

The Steel set (lower picture) includes:

- Robinson pocket goniometer 15cm 180°
- Stainless steel goniometer 35cm 180°
- Stainless steel goniometer 35cm 360°
- Stainless steel finger goniometer 15cm
- X-ray goniometer 20cm 180°
- Stainless steel goniometer 20cm 180°

Unit

Set

Set



CE

Saehan Goniometer Set | Stainless Steel | 6 pieces

Saehan Goniometer Set | Plastic | 6 pieces

Description

Clear plastic permits observation of joint's axis