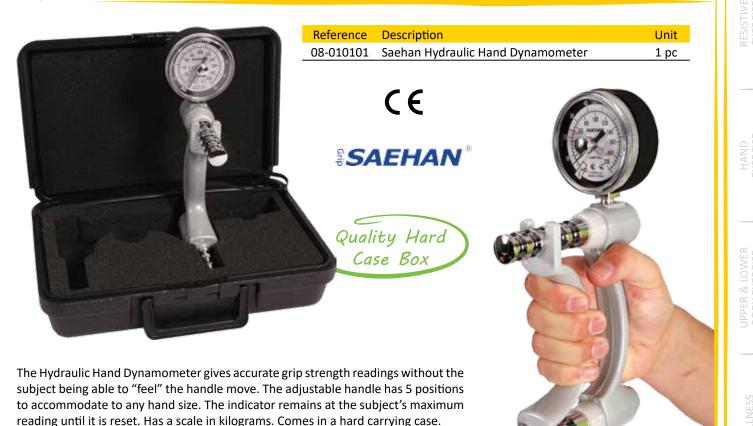

HAN

| Reference | Description                                     | Unit |
|-----------|-------------------------------------------------|------|
| 08-010113 | Saehan Hydraulic Hand Evaluation Kit   3 pieces | Set  |

### SAEHAN HYDRAULIC 7-PIECE HAND EVALUATION KIT

Portable carrying case contains all instruments necessary to evaluate the strength and range-of-motion of the hand and fingers. Set includes:

Set includes.

- hydraulic hand dynamometer
- hydraulic pinch gauge
- stainless steel finger goniometer 15cm 180° per 5°
- 2-point discriminator with 3<sup>rd</sup> point
- wartenburg pinwheel

Quality Hard Case Box

- finger circumference gauge
- functional finger motion gauge

CE SAEHAN

 Reference
 Description
 Unit

 08-010117
 Saehan Hydraulic Hand Evaluation Kit | 7 pieces
 Set



Range: 0 - 90kg (200lb)

### **SAEHAN DIGITAL HAND DYNAMOMETER - DHD-1**



| Reference | Description                             | Unit |
|-----------|-----------------------------------------|------|
| 08-010201 | Saehan Digital Hand Dynamometer - DHD-1 | 1 pc |

Designed for reliable grip-force evaluations from 0 to 90kg (200lb). It has an easy-to-read LCD display. This hand dynamometer features an electronic zero calibration system and up to 40 test data can be stored in memory. It is powered by a rechargeable Li-Ion polymer battery and data will not be lost when changing the battery. The Data Transfer Software can transfer the test results into .txt-files, which can be easily accessed using Notepad or MS-Word for editing and printing.

This Digital Hand Dynamometer hard carrying cas