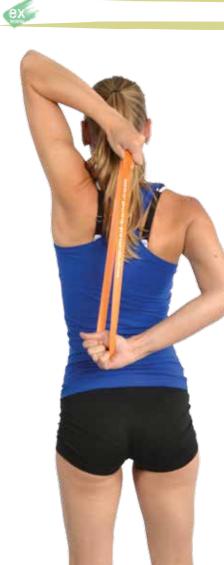

UR     | RESISTANCE  | UNIT   | MSD-BAND GLOBAL<br>LOOP Ø28cm |
|------------|-------------|--------|-------------------------------|
| Peach      | Thin        | 10 pcs | 01-110002                     |
| Orange     | Medium      | 10 pcs | 01-110003                     |
| Lime Green | Heavy       | 10 pcs | 01-110004                     |
| Blueberry  | Extra Heavy | 10 pcs | 01-110005                     |



Multi-Layered

The MSD-Band Global Loop is easy to use and perfect for stretching and strengthening all muscle groups. The same high quality as the regular MSD-Band Loops, but in a different colour sequence.

Multi-layered loops are more durable and won't roll-up during exercising, therefore, avoiding the uncomfortable feeling from similar products.







ex

RESISTIVE EXERCISE



#### **MSD-BAND GLOBAL SUPERLOOP**

With the MSD-Band Global Superloop, you can easily stretch and strengthen different muscle groups. It can be used for rehabilitation and for fitness purposes. The MSD-Band Superloop is 104cm long (circumference is 208cm) and has an incredible elasticity.

The MSD-Band Superloops are multi-layered, this results in a more durable product. These thicker loops won't roll-up during exercising, avoiding the uncomfortable feeling from similar products. They is available in 5 different resistances: Peach, Orange, Lime Green, Blueberry and Plum.



| COLOUR     | OUR SIZE IN MMTOTAL KG / ELONGATION % |      |      |      |       |       |
|------------|---------------------------------------|------|------|------|-------|-------|
| COLOOK     | SIZE IN IVIIVI