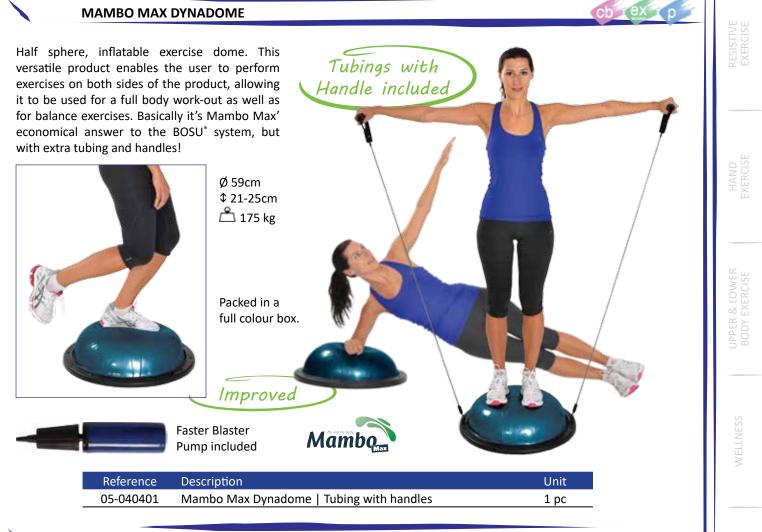

----------|------------------------|------|
| 05-100101 | Mambo Max Body Twister | 1 pc |

### MAMBO MAX AEROBIC STEP

Step aerobics is a form of aerobics that is practised worldwide by millions of people. The reason for its popularity is simple, it offers a great cardio workout without the need for extensive space or equipment. While the aim of aerobics is to increase the body's

consumption of oxygen, step aerobics builds on that goal by offering a more intense workout. The Mambo Max Aerobic Step provides this extra boost by incorporating the action of stepping onto the platform to intensify the workout. It is low impact, and doesn't stress the joints as much as running or jogging.





cb

m

THERMAL TREATMENT cb

Mambo

15cm

20cm

25cm

📥 100kg

96cm x 33cm

\$ 15-20-25cm

NSTRUMENT



### MAMBO MAX WOODEN WORK-OUT STATION



Reference

05-110001

Description

With the Mambo Max Wooden Work-Out Station an even higher amount of exercises are suddenly available. The cleverly spread rings allow you to attach a resistive exercise band or tubing for various vertical and diagonal exercises.

The Work-Out Station is designed to fit an Aerobic Step or a set of Oval Balance Pad. This mix of various products results in a complete and challenging workout. Combining balance with resistive exercise triggers many different muscles in your body. The Mambo Max Wooden Work-Out Station truly offers a complete and three dimensional workout.

Outer Dimension: 103 x 40 (cm) Inner Dimension: 96 x 33 (cm)



FITNESS



\* Can not be sold in Canada.

| MAMBO MAX BALANCE TRA