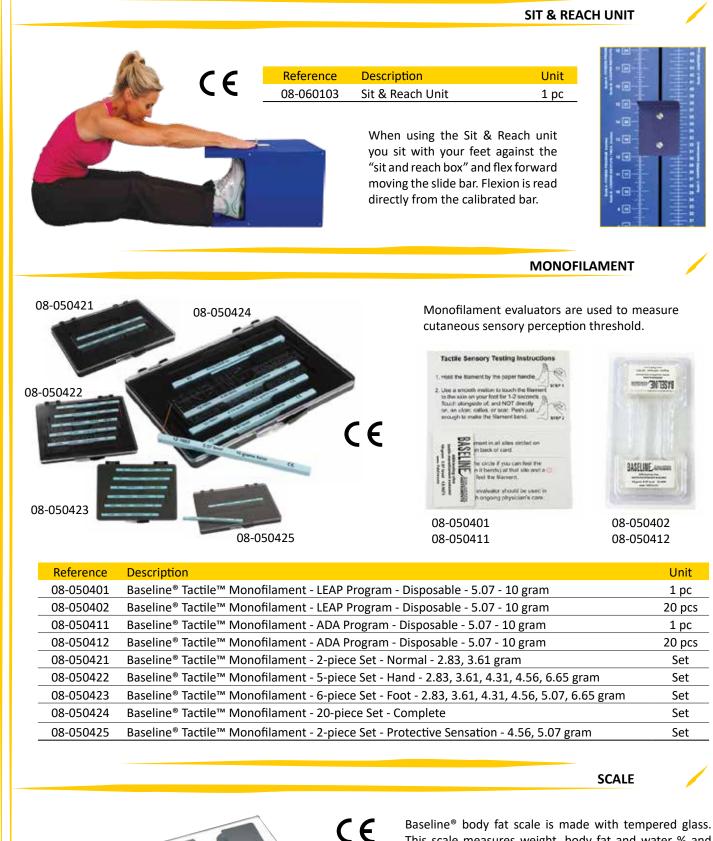

| 1 pc |

**TUNING FORK** 

These aluminium Tuning Forks are developed to evaluate hearing and vibratory sensation.

| Reference | Description          | Unit |
|-----------|----------------------|------|
| 08-050301 | Tuning Fork   128cps | 1 pc |
| 08-050302 | Tuning Fork   256cps | 1 pc |

DISCRIMINATOR

Touch-Test<sup>™</sup> 2-point Discriminator

Tess Parts



| Reference | Description                                   | Unit |
|-----------|-----------------------------------------------|------|
| 08-050202 | Dellon 2-point Disk-Criminator, 2 disk set    | 1 pc |
| 08-050203 | Touch-Test <sup>™</sup> 2-point Discriminator | 1 pc |
| 08-050204 | Baseline <sup>®</sup> 2-point Discriminator   | 1 pc |
| 08-050205 | Baseline <sup>®</sup> 3-point Discriminator   | 1 pc |

HAND EXERCISE



Baseline<sup>®</sup> body fat scale is made with tempered glass. This scale measures weight, body fat and water % and memorises data up to 8 persons. Measurements range from 4% - 45% body fat; 37.8% - 66% body water and 330lb/150kg weight capacity. The Required 1 x 3V battery is included.

Resolution:

- 0.1kg BF

- 0.1% water

Dimensions: 35cm x 35cm x 6cm Product weight: 2kg

| Reference | Description                              | Unit |
|-----------|------------------------------------------|------|
| 08-070101 | Baseline <sup>®</sup> BMI Body Fat Scale | 1 pc |

78

INSTRUMENTS

# **PRIVATE LABELS**



MSD-Band is a great product, but you would like your brand on the band, loop, superloop...? We'll do it!

Together with our manufacturers from all the products in our range, we can cr