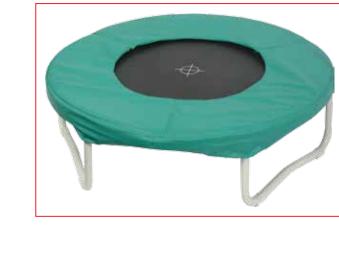

|------------------------------------|
| ¢ mat: 26cm                        |
| C-hoop: 50-80cm                    |
| (C-hoop height from mat)           |
| 📥 120kg                            |

| Reference | Description         | Unit |
|-----------|---------------------|------|
| 03-110202 | Health Bounce Pod ™ | 1 pc |



38

HAND EXERCISE

UPPER & LOWER BODY EXERCISE

WELLNES

STREN

THERMAL

IEASUREMEN NSTRUMENTS

| Reference | Description                                    | Unit |
|-----------|------------------------------------------------|------|
| 03-110101 | MSD Rehab Trampoline   Simple                  | 1 pc |
| 03-110102 | MSD Rehab Trampoline   Armed (handlebar incl.) | 1 pc |
| 03-110110 | Handlebar set for MSD Rehab Trampoline         | 1 pc |

Perfect for rebounding



The MSD Rehab Trampoline is the offspring from the passion and dedication from MSD Europe and Active Fun. MSD Europe relies on the extensive know-how and testing results from Active Fun to offer a well-balanced trampoline, made from high-quality materials to achieve the price/quality ratio MSD Europe is known for.

This trampoline is developed starting from a strong and stable base. The high quality tapered springs will give you a very comfortable feeling while bouncing is gentle on joints and ligaments. The durable mat with centre marking will make it easier to locate the centre so both legs are equally trained. Because the removable handlebar is adjustable in 6 positions, it is the perfect companion for any (rehabilitating) patient. The soft and thick padding covers the spring to give