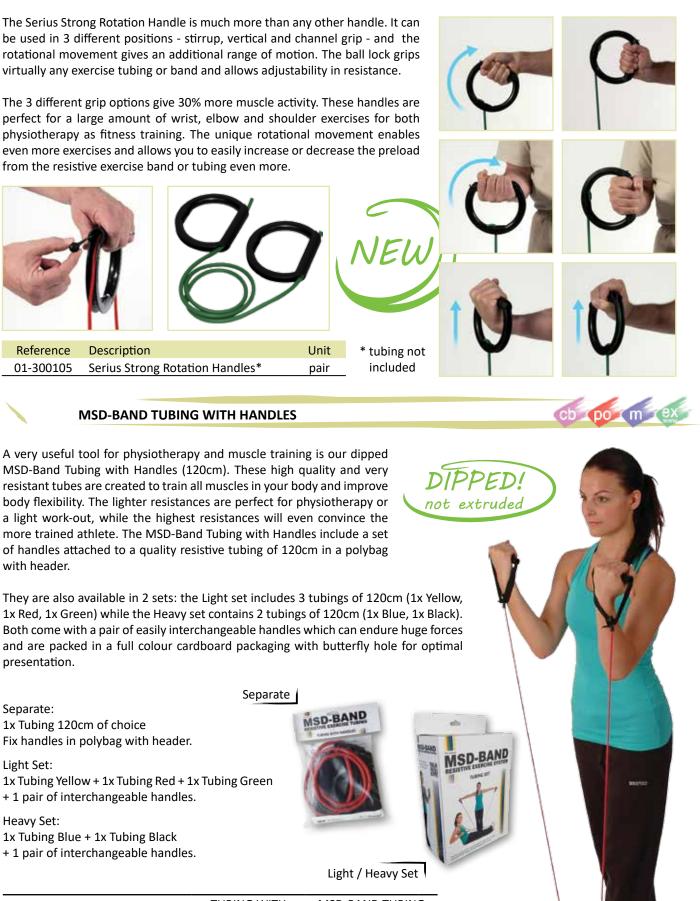

| 3,4 | 4,4  | 5,4       | 6,2    | 7,1  | 8,1  |
|          | Silver | 4,0 | 5,4  | 6,5       | 7,7    | 8,1  | 9,5  |



|                 | V     |  |
|-----------------|-------|--|
| otation Handles | (p17) |  |

Use our Rotation Handles (p17) for an unlimited amount of exercises or Safety Handles (p22) for superior grip.



|        |               | MSD-BAN   | D TUBING  |
|--------|---------------|-----------|-----------|
| COLOUR | RESISTANCE    | 30m roll  | 7,5m roll |
| Yellow | Thin          | 01-203002 | 01-200702 |
| Red    | Medium        | 01-203003 | 01-200703 |
| Green  | Heavy         | 01-203004 | 01-200704 |
| Blue   | Extra Heavy   | 01-203005 | 01-200705 |
| Black  | Special Heavy | 01-203006 | 01-200706 |
| Silver | Super Heavy   | 01-203007 | 01-200707 |

cb ex





CE

| COLOUR | RESISTANCE    | TUBING WITH   | MSD-BAND TUBING         |
|--------|---------------|---------------|-------------------------|
| COLOOK | RESISTANCE    | HANDLES 120CM | WITH HANDLES (SET)      |
| Yellow | Thin          | 01-200102     | Linkt                   |
| Red    | Medium        | 01-200103     | - Light:<br>- 01-200111 |
| Green  | Heavy         | 01-200104     | 01-200111               |
| Blue   | Extra Heavy   | 01-200105     | Heavy:                  |
| Black  | Special Heavy | 01-200106     | 01-200112               |
| Silver | Super Heavy   | 01-200107     | n/a                     |
|        |               |               |                         |

SERIUS STRONG ROTATION HANDLES

po m ex





1

The MSD-Band Shoulder Rope Pulley is an economical, eas