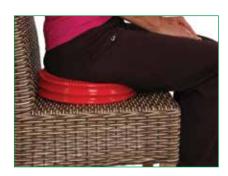

p

Ŀ

Senior

| Reference | Description                                             | Unit |
|-----------|---------------------------------------------------------|------|
| 04-020101 | Mambo Max Standard Cushion Junior + Needle Pump         | 1 pc |
| 04-020103 | Mambo Max Standard Cushion Senior + Faster Blaster Pump | 1 pc |

### MAMBO MAX SITTING WEDGE



The PVC surface of the Mambo Max Sitting Wedge cleans easily with soap and water. The wedge shape encourages a proper posture and alignment while sitting at a desk or table. It is an inflatable, dynamic cushion that activates intrinsic trunk muscles to support the spine. The Mambo Max Sitting Wedge can be used as a back support. Faster blaster pump included.



Å 250kg



one smooth | one senso side



### MAMBO MAX SENSAIR CUSHION



The PVC surface of the Mambo Max Sensair Cushion cleans easily with soap and water.



The Mambo Max SensAir Cushion is an airfilled cushion for active and dynamic sitting recommended by therapists. This easy-tocarry air cushion is suitable for everybody. Needle pump included.



Ø 32cm \$ 7cm 着 200kg



one smooth | one senso side



EXER

| Reference | Description                             | Unit |
|-----------|-----------------------------------------|------|
| 04-020102 | Mambo Max SensAir Cushion + Needle Pump | 1 pc |



The Mambo Max Soft-Over-Ball is available as a 26 (blue) or 18cm (green) inflatable ball used for resistance work in Pilates. It is a wonderful tool for adding focus and energy to your workouts. In addition, when slightly deflated it can be used as a soft prop un