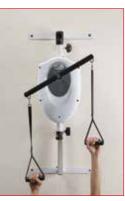

------|
| 03-010201 | MSD Standard Pedal Exerciser   Chrome | 1 pc |

m



**EXER I** 96 x 45 x 45 (cm) / 11,5 kg Wall mount included

EXER II

146 x 45 x 54 (cm) / 13,5 kg Wall mount included

| Reference | Description       | Unit |
|-----------|-------------------|------|
| 03-030101 | CuraMotion Exer 1 | 1 pc |
| 03-030102 | CuraMotion Exer 2 | 1 pc |
| 03-030103 | CuraMotion Exer 3 | 1 pc |
| 03-030104 | CuraMotion Exer 4 | 1 pc |

Improvement of blood circulation, muscle strength, joint range of motion and shoulder exercise. The CuraMotion Exer Series has an adjustable resistance and a multi-functional LCD-display readout scan which indicates rotation count, rotations per minute, time exercised and calories consumed.

EXER III 37 x 38 x 70 (cm) / 9 kg With foot stands









CE





cb m

### WOODEN INCLINE BOARD

The incline board increases extension in the lower and upper back while stretching the calves. It can be used:

- to improve the general posture,
- to stretch the calf muscles of athletes, soccer players and sportsperson in general,
- to stretch the upper-leg muscles (Ischias),
- to increase extension in the lower and upper back.



- 50cm x 29,5cm x 3,5cm Max. User Weight: 150kg
- The MSD Wooden Incline Board Ladder is made out of natural birch wood and is very resistant. It is adjustable in 4 different angles (10°, 15°, 20° and 25°). After using the MSD Wooden Incline board, it can easily be folded to achieve its compact form when not in use.

The new MSD Wooden Incline Board - Fix is perfect for who's looking for an easy and budget-friendly Incline Boar