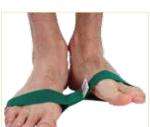

|

#### **MSD-BAND ANKLECISER**

The MSD-Band Ankleciser is a great ankle exerciser, complying to all the rigorous quality standards MSD Europe demands of its MSD-Band brand products. It's as easy in use as it's effective. The feet slip comfortably into the latex free elastic band which consists of two stitched loops. Available in 4 different resistances, this progressive exercise system enables the user to choose the desired resistance level to perform the exercises, ranging from rehab to athlete.

Available in a set of 4 resistances, or in a 5-pack of the same resistance.

Packed in a polybag with full-colour header and exercise chart.





The MSD-Band Bar is the ideal product to treat and









| COLOUR | RESISTANCE    | MSD-BAND   |
|--------|---------------|------------|
| COLOUR | RESISTANCE    | ANKLECISER |
| Yellow | Light         | 01-500102  |
| Red    | Medium        | 01-500103  |
| Green  | Heavy         | 01-500104  |
| Blue   | Extra Heavy   | 01-500105  |
| Set of | 4 resistances | 01-500111  |

The Manus Wrist Exerciser is an adjustable wrist and forearm trainer which allows the user to exercise with progressive resistance. Its ergonomically designed forearm support keeps the wrist in the right place. Together with the soft handgrip, adjustable to 4 positions, it ensures maximum comfort while rehabilitating your wrist and forearm.



m

cb m ex

The Manus Adjustable Hand Grip comes in two different versions. Whether it is the 5 to 20 kg light version (orange) o