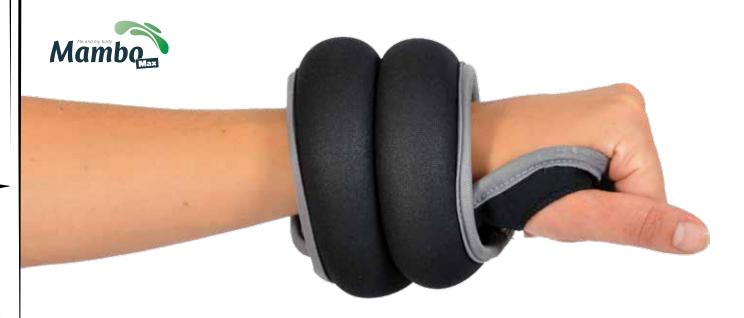

Weights | 1kg    | pair |
| 06-020104 | Mambo Max Wrist & Ankle Weights | 1,5kg  | pair |
| 06-020105 | Mambo Max Wrist & Ankle Weights | 2kg    | pair |
| 06-020107 | Mambo Max Wrist & Ankle Weights | 3kg    | pair |
| 06-020108 | Mambo Max Wrist & Ankle Weights | 4kg    | pair |
| 06-020109 | Mambo Max Wrist & Ankle Weights | 5kg    | pair |
|           |                                 |        |      |

To quickly build stamina and muscle, simply add Mambo Max Wrist and Ankle Weights to your workout. They are filled with iron sand and will effectively shape and tone your body and can be worn anywhere. Wear them around the office, out shopping or at the gym. Eventually, your body will adjust to running, walking and living with this extra weight.





MAMBO MAX THUMB LOCK WRIST WEIGHT



The Mambo Max Thumb Lock Wrist Weight enables you to fix the weight to your thumb, ensuring a fixed position during your entire workout. Being it boxing, running or Zumba, the weights will remain in place.

| Reference | Description                        | Weight | Unit |
|-----------|------------------------------------|--------|------|
| 06-020202 | Mambo Max Thumb Lock Wrist Weights | 0,5kg  | pair |
| 06-020203 | Mambo Max Thumb Lock Wrist Weights | 1kg    | pair |

cb bl

Ы



| Reference | Weight      | Description                                     | Unit |
|-----------|-------------|-------------------------------------------------|------|
| 06-050102 | 2kg         | Mambo Max Kettlebell Sky Blue                   | 1 pc |
| 06-050104 | 4kg         | Mambo Max Kettlebell Pink