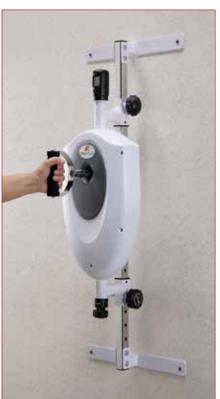

-------|------|
| 03-010201 | MSD Standard Pedal Exerciser   Chrome | 1 pc |

m



**EXER I** 96 x 45 x 45 (cm) / 11,5 kg Wall mount included

EXER II

146 x 45 x 54 (cm) / 13,5 kg Wall mount included

| Reference | Description       | Unit |
|-----------|-------------------|------|
| 03-030101 | CuraMotion Exer 1 | 1 pc |
| 03-030102 | CuraMotion Exer 2 | 1 pc |
| 03-030103 | CuraMotion Exer 3 | 1 pc |
| 03-030104 | CuraMotion Exer 4 | 1 pc |

Improvement of blood circulation, muscle strength, joint range of motion and shoulder exercise. The CuraMotion Exer Series has an adjustable resistance and a multi-functional LCD-display readout scan which indicates rotation count, rotations per minute, time exercised and calories consumed.

EXER III 37 x 38 x 70 (cm) / 9 kg With foot stands









CE





cb m

### WOODEN INCLINE BOARD

The incline board increases extension in the lower and upper back while stretching the calves. It can be used:

- to improve the general posture,
- to stretch the calf muscles of athletes, soccer players and sportsperson in general,
- to stretch the upper-leg muscles (Ischias),
- to increase extension in the lower and upper back.



- 50cm x 29,5cm x 3,5cm Max. User Weight: 150kg
- The MSD Wooden Incline Board Ladder is made out of natural birch wood and is very resistant. It is adjustable in 4 different angles (10°, 15°, 20° and 25°). After using the MSD Wooden Incline board, it can easily be folded to achieve its compact form when not in use.

The new MSD Wooden Incline Board - Fix is perfect for who's looking for an easy and budget-friendly Incl