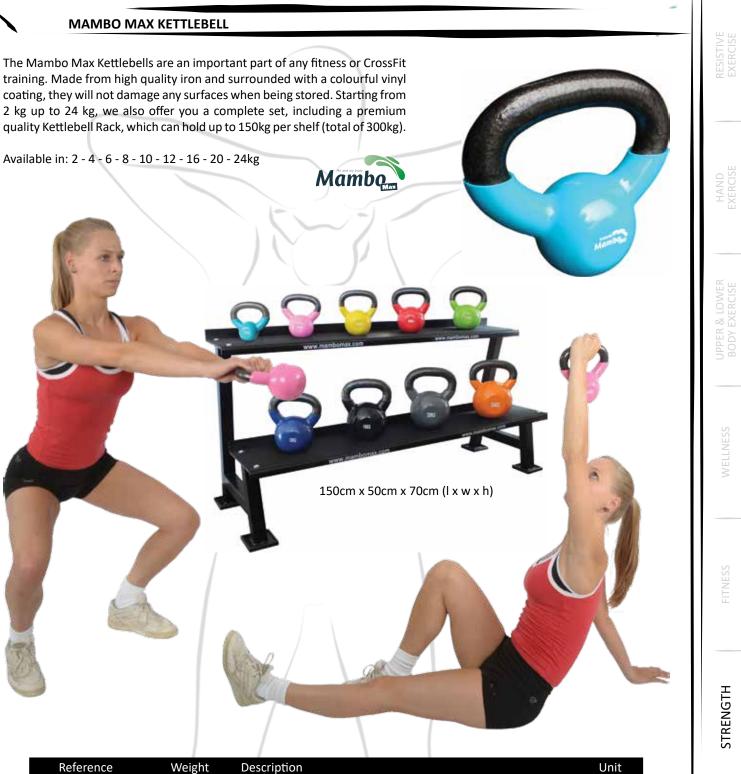

ights to your workout. They are filled with iron sand and will effectively shape and tone your body and can be worn anywhere. Wear them around the office, out shopping or at the gym. Eventually, your body will adjust to running, walking and living with this extra weight.





MAMBO MAX THUMB LOCK WRIST WEIGHT



The Mambo Max Thumb Lock Wrist Weight enables you to fix the weight to your thumb, ensuring a fixed position during your entire workout. Being it boxing, running or Zumba, the weights will remain in place.

| Reference | Description                        | Weight | Unit |
|-----------|------------------------------------|--------|------|
| 06-020202 | Mambo Max Thumb Lock Wrist Weights | 0,5kg  | pair |
| 06-020203 | Mambo Max Thumb Lock Wrist Weights | 1kg    | pair |

cb bl

Ы



| Reference | Weight      | Description                                     | Unit |
|-----------|-------------|-------------------------------------------------|------|
| 06-050102 | 2kg         | Mambo Max Kettlebell Sky Blue                   | 1 pc |
| 06-050104 | 4kg         | Mambo Max Kettlebell Pink                       | 1 pc |
| 06-050106 | 6kg         | Mambo Max Kettlebell Yellow                     | 1 pc |
| 06-050108 | 8kg         | Mambo Max Kettlebell Red                        | 1 pc |
| 06-050110 | 10kg        | Mambo Max Kettlebell Green                      | 1 pc |
| 06-050112 | 12kg        | Mambo Max Kettlebell Blue                       | 1 pc |
| 06-050116 | 16kg        | Mambo Max Kettlebell Black                      | 1 pc |
| 06-050120 | 20kg        | Mambo