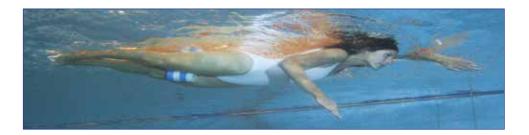

#### Different brands, different purposes

MSD-Band products (Global & Latex-Free included) are mainly Resistive Exercise products. Lower resistances are focused on physiotherapy, while the heavier resistances are ideal for fitness training.

Manus labelled products are helpful devices for hand therapy after an injury. In addition to early rehabilitation, these product can be used for muscle building too.

Our Mambo Max products are the go-toproducts for wellness, fitness and strength training at an affordable price tag. Combine various products for a complete workout, without leaving the house.