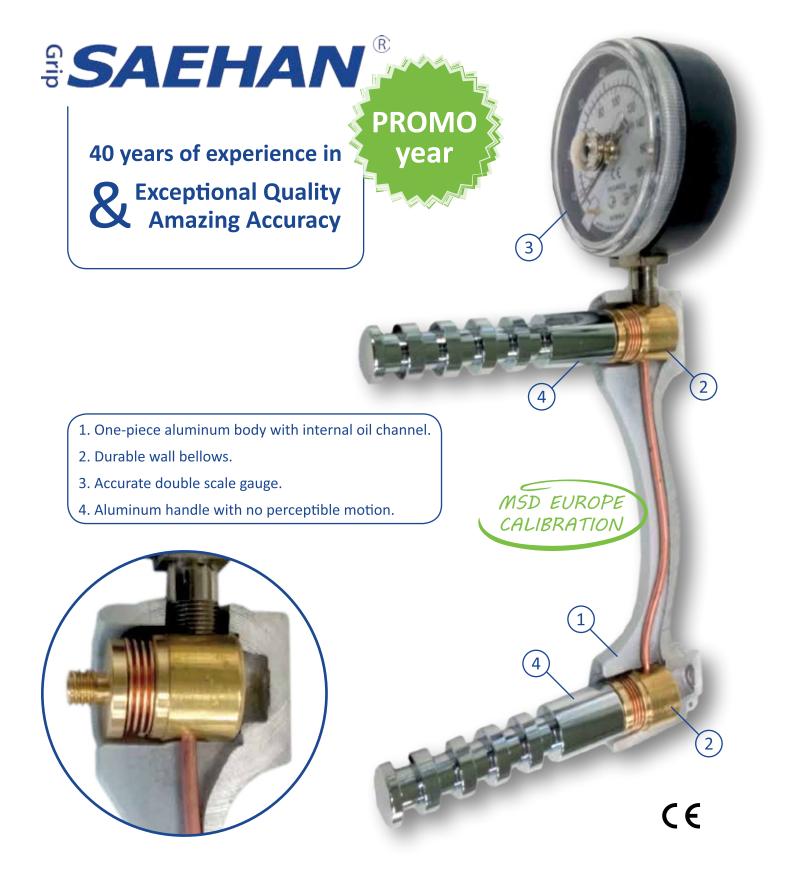

radial design allows hot or cold therapy to be delivered to the entire area around your limb in one deep, penetrating application.















| Reference | Description                                      | Unit |
|-----------|--------------------------------------------------|------|
| 07-030101 | Torex <sup>®</sup> Hot/Cold Sleeve   Finger      | 1 pc |
| 07-030102 | Torex <sup>®</sup> Hot/Cold Sleeve   Small       | 1 pc |
| 07-030103 | Torex <sup>®</sup> Hot/Cold Sleeve   Medium      | 1 pc |
| 07-030104 | Torex <sup>®</sup> Hot/Cold Sleeve   Large       | 1 pc |
| 07-030105 | Torex <sup>®</sup> Hot/Cold Sleeve   Extra Large | 1 pc |
| 07-030201 | Torex <sup>®</sup> Hot/Cold Pro Ankle Boot       | 1 pc |
|           |                                                  |      |

cb



# Vast range of quality products











Portable carrying case contains all instruments necessary to evaluate the strength and range-of-motion of the hand and fingers.

Set includes:

- hydraulic hand dynamometer
- hydraulic pinch gauge
- stainless steel finger goniometer 15cm 180° per 5°

# Quality Hard Case Box

# (E SAEHAN

| Reference | Description                                     | Unit |
|-----------|-------------------------------------------------|------|
| 08-010113 | Saehan Hydraulic Hand Evaluation Kit   3 pieces | Set  |

### SAEHAN HYDRAULIC 7-PIECE HAND EVALUATION KIT

Portable carrying case contains all instruments necessary to evaluate the strength and range-of-motion of the hand and fingers. Set includes:

Set includes.

- hydraulic hand dynamometer
- hydraulic pi