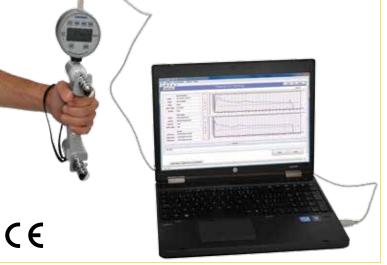

| Unit |
|-----------|------------------------------|------|
| 08-020101 | Saehan Hydraulic Pinch Gauge | 1 pc |

### SAEHAN DIGITAL HAND DYNAMOMETER WITH G-STAR<sup>™</sup> SOFTWARE - DHD-3



The DHD-3 Digital Hand Dynamometer (SH1003) provides the same features as the DHD-1 when used as a stand-alone device, but adds automated Rapid Exchange Grip Testing. Using Auto Mode, up to 10 strength tests for each hand as well as the time allowed to switch hands can be configured to automate the testing procedure.

The Grip Strength Testing and Research (G-STAR) software extends the DHD-3 capabilities even further. G-STAR is an easy to use, yet powerful software tool which automates grip strength testing and endurance testing in both clinical and research environments. All patient infor-



mation and their test results are stored in an Access database which includes normative score tables for comparison based on age and gender. Maximum grip strength and grip endurance tests are graphically displayed during testing and can be saved in the database with their associated patient information. In addition, tests saved in the DHD-3 itself when used as a stand-alone device, can be imported into the database when re-connected to the PC using G-STAR.

Range: 0 - 90kg (200lb) / Minimum requirements: Windows XP + USB port

| Reference | Description                                                     | Unit |
|-----------|-----------------------------------------------------------------|------|
| 08-010202 | Saehan Digital Hand Dynamometer - DHD-3 (Incl. G-STAR software) | 1 pc |



H