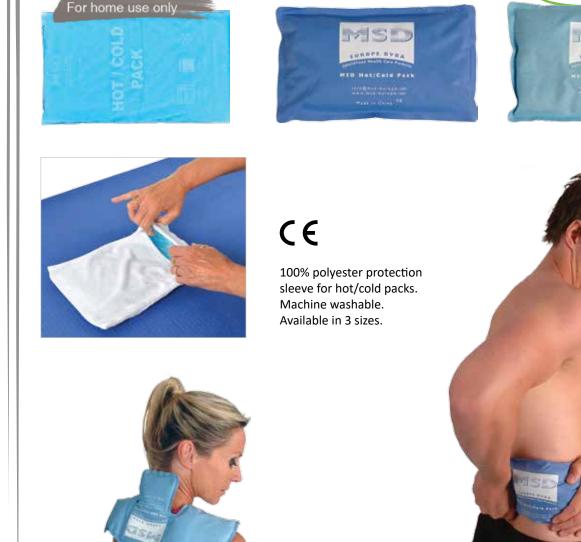

is non-toxic. Even below -20°C it remains soft. The MSD Hot/Cold Pack can be bent in any angle, allowing maximum coverage of joint and muscle.

All Hot/Cold Packs can be heated in the microwave and can be frozen in the freezer. Temperature holds approximately 30 minutes.

### MSD Hot/Cold Pack | Classic - Gel

### The classic (and economical) transparent Hot/Cold Pack. The special gel is non-toxic and biodegradable.

### MSD Hot/Cold Pack | Standard - Gel

MSD Europe's standard Hot/Cold Pack. Nylon cover gelpack. The special gel is non-toxic and biodegradable.

### MSD Hot/Cold Pack | Soft Touch - Clay

The Soft Touch improved and has a frostfree, user friendly surface that allows usage in direct contact with the skin. The Soft Touch is filled with clay, a 100% natural product.

Improved



| Dimension   |               |               | MSD Hot/Cold Pack | s                 | Sleeve         | Unit   |
|-------------|---------------|---------------|-------------------|-------------------|----------------|--------|
|             |               | Classic (gel) | Standard (gel)    | Soft Touch (clay) | 100% polyester | Unit   |
| 15cm x 25cm | Small         | 07-010102     | 07-010202         | 07-010302         | 07-020102      | 10 pcs |
| 20cm x 30cm | Medium        | 07-010103     | 07-010203         | 07-010303         | 07-020103      | 10 pcs |
| 25cm x 35cm | Large         | 07-010104     | 07-010204         | 07-010304         | 07-020104      | 10 pcs |
| 40cm x 20cm | Tri-Sectional | n/a           | 07-010211         | 07-010311         | n/a            | 10 pcs |