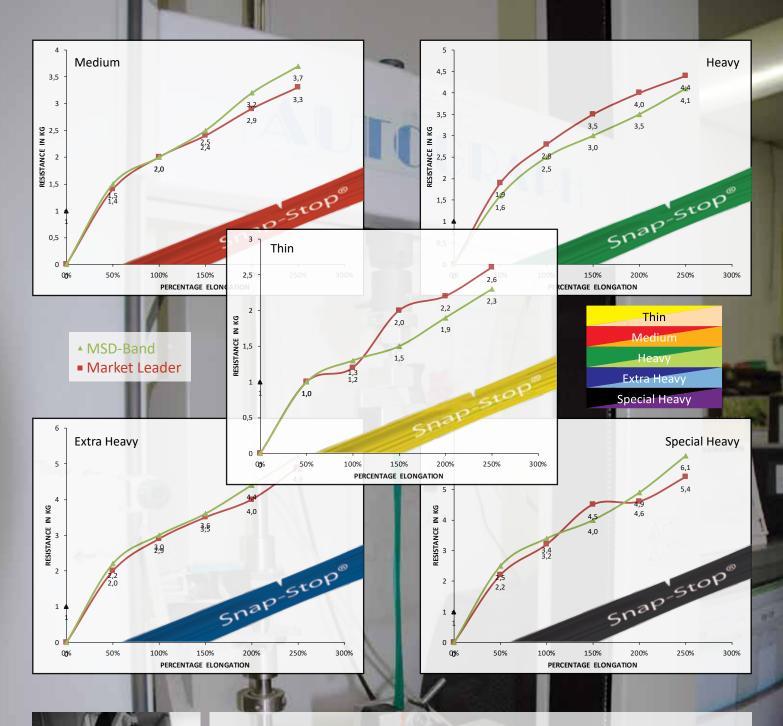

#### RESISTANCE - MSD-BAND (GLOBAL) vs. MARKET LEADER

MSD-Band (Global) can be stretched up to 600% elongation! MSD-Band (Global) is therefore your perfect partner for a rehabilitation programme or a full body work-out. Even after an effective training with amazing results, the MSD-Band (Global) allows you to use the same band again. When you pre-stretch your band, you will be able to achieve higher forces without having to worry about the 'elastic stop', the point where the band feels like a regular string. Most competitor's bands are not to be stretched more than 3 times their resting length, while MSD-Band (Global) achieves easily the double, while maintaining its amazing elasticity.

These specifications apply to all MSD-Band (Global) resistances. The high-quality material enables you to have a much wider array of resistances and possibilities compared to the competitors. At the start of your exercise, the band already gives some resistance, which allows you to achieve much better results than when the band is at its resting length.