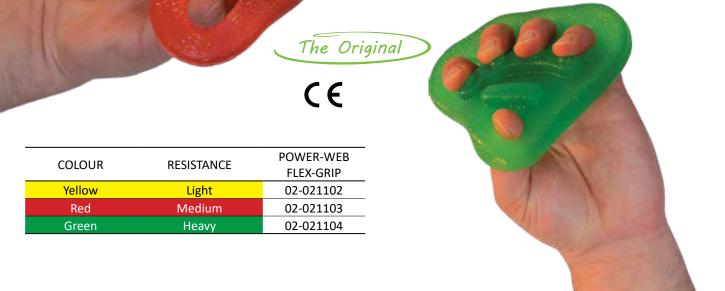

Manus labelled products are helpful devices for hand therapy after an injury. In addition to early rehabilitation, these product can be used for muscle building too.

Our Mambo Max products are the go-toproducts for wellness, fitness and strength training at an affordable price tag. Combine various products for a complete workout, without leaving the house.