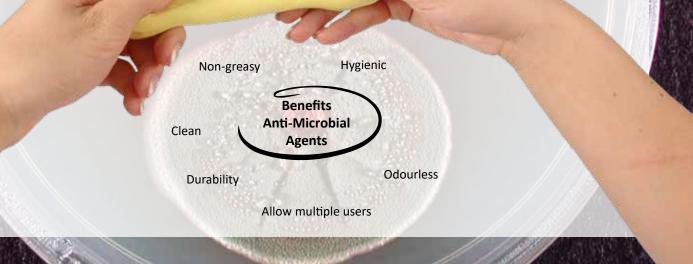

020206           | n/a                 |



#### WHY ANTI-MICROBIAL AGENTS?

Anti-microbial agents kill bacterium without additives and resist growth of odour-causing microbes. Manus Comfort Putty contains natural anti-microbial without addition of toxic chemicals. This additive ensures the Manus Comfort Putty material retains the clean, non-greasy feel from day one. Cheaper alternatives on the market do not contain these agents. As a small amount of bacteria and other micro-organisms will always be present on the patient's hands and because putty should be stored in room temperature conditions, anti-microbial agents are a must to avoid that the putty becomes the ideal breeding ground for bacteria and fungi. Anti-microbial agents extend the product's lifespan and improves its cleanliness



FITNESS









THERAFLEX PUTTY<sup>™</sup>

With antimicrobial agents

Theraflex Putty<sup>™</sup> strengthens weakened grasp through exercise and is used for rehabilitative exercise or stress relief. It is odourless, does not stain and will not leave any residue on the patient's hands. Theraflex Putty<sup>™</sup> is non-toxic, greaseless, hypo-allergenic and latex-free. Theraflex Putty<sup>™</sup> is available in 5 colours/resistances and comes prepacked.

NEW 57g & 2,3kg

| COLOUR | RESISTANCE | CE LEVEL | THERAFLEX PUTTY |           |           |           |           |           |
|--------|------------|----------|-----------------|-----------|-----------|-----------|-----------|-----------|
| COLOOR |            |          | 57g             | 85g       | 113g      | 170g      | 45