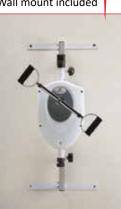

-|------|
| 03-010201 | MSD Standard Pedal Exerciser   Chrome | 1 pc |

m



**EXER I** 96 x 45 x 45 (cm) / 11,5 kg Wall mount included

EXER II

146 x 45 x 54 (cm) / 13,5 kg Wall mount included

| Reference | Description       | Unit |
|-----------|-------------------|------|
| 03-030101 | CuraMotion Exer 1 | 1 pc |
| 03-030102 | CuraMotion Exer 2 | 1 pc |
| 03-030103 | CuraMotion Exer 3 | 1 pc |
| 03-030104 | CuraMotion Exer 4 | 1 pc |

Improvement of blood circulation, muscle strength, joint range of motion and shoulder exercise. The CuraMotion Exer Series has an adjustable resistance and a multi-functional LCD-display readout scan which indicates rotation count, rotations per minute, time exercised and calories consumed.

EXER III 37 x 38 x 70 (cm) / 9 kg With foot stands









CE





cb m

### WOODEN INCLINE BOARD

The incline board increases extension in the lower and upper back while stretching the calves. It can be used:

- to improve the general posture,
- to stretch the calf muscles of athletes, soccer players and sportsperson in general,
- to stretch the upper-leg muscles (Ischias),
- to increase extension in the lower and upper back.



- 50cm x 29,5cm x 3,5cm Max. User Weight: 150kg
- The MSD Wooden Incline Board Ladder is made out of natural birch wood and is very resistant. It is adjustable in 4 different angles (10°, 15°, 20° and 25°). After using the MSD Wooden Incline board, it can easily be folded to achieve its compact form when not in use.

The new MSD Wooden Incline Board - Fix is perfect for who's looking for an easy and budget-friendly Incline Bo