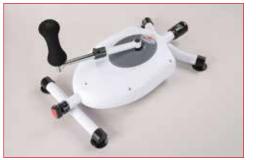

---------|------|
| 03-010201 | MSD Standard Pedal Exerciser   Chrome | 1 pc |

m



**EXER I** 96 x 45 x 45 (cm) / 11,5 kg Wall mount included

EXER II

146 x 45 x 54 (cm) / 13,5 kg Wall mount included

| Reference | Description       | Unit |
|-----------|-------------------|------|
| 03-030101 | CuraMotion Exer 1 | 1 pc |
| 03-030102 | CuraMotion Exer 2 | 1 pc |
| 03-030103 | CuraMotion Exer 3 | 1 pc |
| 03-030104 | CuraMotion Exer 4 | 1 pc |

Improvement of blood circulation, muscle strength, joint range of motion and shoulder exercise. The CuraMotion Exer Series has an adjustable resistance and a multi-functional LCD-display readout scan which indicates rotation count, rotations per minute, time exercised and calories consumed.

EXER III 37 x 38 x 70 (cm) / 9 kg With foot stands









CE





cb m

### WOODEN INCLINE BOARD

The incline board increases extension in the lower and upper back while stretching the calves. It can be used:

- to improve the general posture,
- to stretch the calf muscles of athletes, soccer players and sportsperson in general,
- to stretch the upper-leg muscles (Ischias),
- to increase extension in the lower and upper back.



- 50cm x 29,5cm x 3,5cm Max. User Weight: 150kg
- The MSD Wooden Incline Board Ladder is made out of natural birch wood and is very resistant. It is adjustable in 4 different angles (10°, 15°, 20° and 25°). After using the MSD Wooden Incline board, it can easily be folded to achieve its compact form when not in use.

The new MSD Wooden Incline Board - Fix is perfect for who's looking for an easy and budget-friendly In