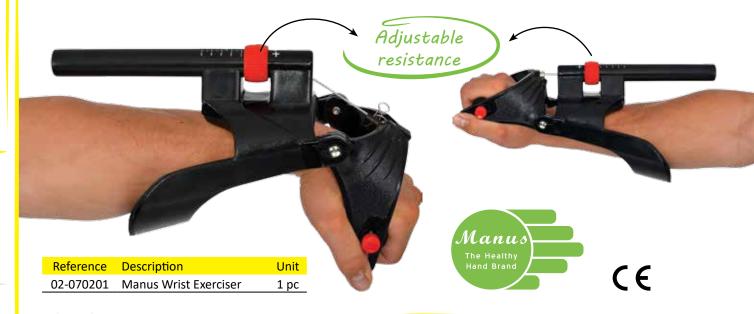

Manus labelled products are helpful devices for hand therapy after an injury. In addition to early rehabilitation, these product can be used for muscle building too.

Our Mambo Max products are the go-toproducts for wellness, fitness and strength training at an affordable price tag. Combine various products for a complete workout, without leaving the house.