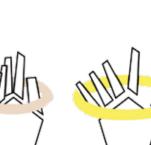

## What is Snap-Stop<sup>®</sup>?

Snap-Stop<sup>®</sup> makes exercising with bands much safer. This unique feature/benefit will avoid snapping, even if there's a cut or puncture. When working out with a resistive exercise band, the band has to endure extremely high tensions. A small cut can have a big consequence...

NSD-Band Snap-Stop®

Our MSD-Band and MSD-Band Global are unique in their field. Thanks to extended research and development we achieved a special production process. This process results in a latex band that won't snap, even if there's a cut or puncture and it's exposed to high forces. This does not apply to a very old band, or band that has been exposed outdoors for some time, as well as abused bands. First advise still remains to use a fresh and clean sheet of band.