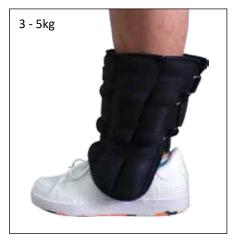

| 06-020103 | Mambo Max Wrist & Ankle Weights | 1kg    | pair |
| 06-020104 | Mambo Max Wrist & Ankle Weights | 1,5kg  | pair |
| 06-020105 | Mambo Max Wrist & Ankle Weights | 2kg    | pair |
| 06-020107 | Mambo Max Wrist & Ankle Weights | 3kg    | pair |
| 06-020108 | Mambo Max Wrist & Ankle Weights | 4kg    | pair |
| 06-020109 | Mambo Max Wrist & Ankle Weights | 5kg    | pair |
|           |                                 |        |      |

To quickly build stamina and muscle, simply add Mambo Max Wrist and Ankle Weights to your workout. They are filled with iron sand and will effectively shape and tone your body and can be worn anywhere. Wear them around the office, out shopping or at the gym. Eventually, your body will adjust to running, walking and living with this extra weight.





MAMBO MAX THUMB LOCK WRIST WEIGHT



The Mambo Max Thumb Lock Wrist Weight enables you to fix the weight to your thumb, ensuring a fixed position during your entire workout. Being it boxing, running or Zumba, the weights will remain in place.

| Reference | Description                        | Weight | Unit |
|-----------|------------------------------------|--------|------|
| 06-020202 | Mambo Max Thumb Lock Wrist Weights | 0,5kg  | pair |
| 06-020203 | Mambo Max Thumb Lock Wrist Weights | 1kg    | pair |

cb bl

Ы



| Reference | Weight      | Description                                     | Unit |
|-----------|-------------|-------------------------------------------------|------|
| 06-050102 | 2kg         | Mambo Max Kettlebell Sky Blue                   | 1 pc |
| 06-050104 | 4kg