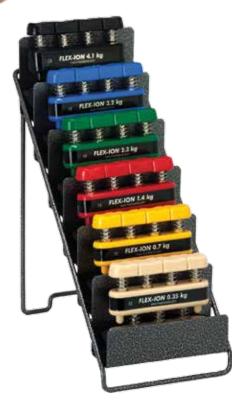

#### Different brands, different purposes

MSD-Band products (Global & Latex-Free included) are mainly Resistive Exercise products. Lower resistances are focused on physiotherapy, while the heavier resistances are ideal for fitness training.

Manus labelled products are helpful devices for hand therapy after an injury. In addition to early rehabilitation, these product can be used for muscle building too.

Our Mambo Max products are the go-toproducts for wellness, fitness and strength training at an affordable price tag. Combine various products for a complete workout, without leaving the house.