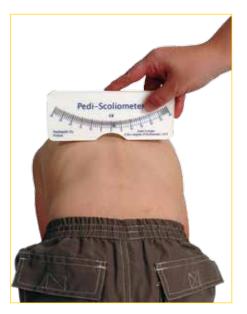

ReferenceDescription08-020301Psytech Fing

Psytech Finger Flexion / Extension Gauge

Unit 1 pc

The Psytech<sup>™</sup> gauge measures individual finger flexion strength and extension strength. Separate scales record each measurement in both pounds and kilograms. Maximum reading remains until reset.

Flexion capacity: 9kg Extension capacity: 2,2kg CE

Dimensions: 10 x 15 x 10 (mm)



INCLINOMETER



| Reference | Description                                | Unit |
|-----------|--------------------------------------------|------|
| 08-060101 | Bubble Inclinometer                        | 1 pc |
| 08-060201 | Baseline <sup>®</sup> Digital Inclinometer | 1 pc |

Baseline's Bubble<sup>®</sup> and Digital Inclinometers are used to measure range-of-motion (ROM).

CE



SCOLIOMETER

MEASUREMENT



CE

BASELINE Community of the second seco

Scoliometers are inclinometer designed to measure trunk asymmetry or Angle of Truncal Rotation (ATR) used in scoliosis screening programmes.

| Reference | Description                               | Unit |
|-----------|-------------------------------------------|------|
| 08-060102 | Pedi-Scoliometer                          | 1 pc |
| 08-060104 | Baseline <sup>®</sup> Plastic Scoliometer | 1 pc |





**NSTRUMENTS** 



The Plastic set (upper picture) includes:

- Plastic Goniometer 15 cm | 0° to 360° per 1°
- Plastic Goniometer 20 cm | 0° to 360° per 1°
- Plastic Goniometer 30 cm | 0° to 360° per 1°
- Rulong Goniometer 20 cm | 0° to 360° per 2°
- Pocket Goniometer 15 cm | 180°

SAEHAN

• Plastic Flexion-Hyperextension goniometer

Reference

0