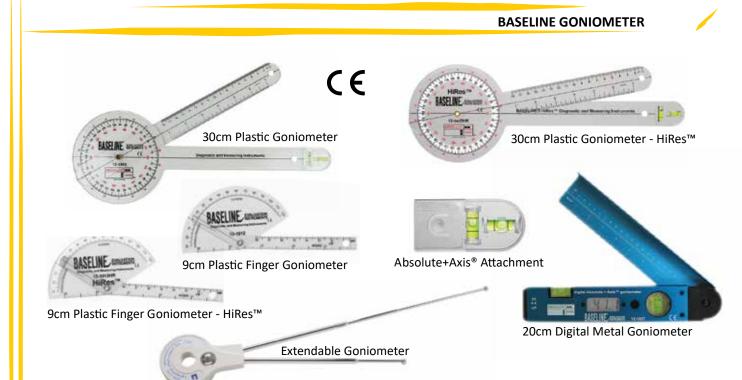

Plastic Goniometer 20cm   0° to 360° per 1° | 1 pc |
| 08-030103 | Saehan Plastic Goniometer 30cm   0° to 360° per 1° | 1 pc |
| 08-030111 | Saehan Rulong Goniometer 20cm   0° to 360° per 2°  | 1 pc |
| 08-030112 | Saehan Pocket Goniometer 15cm   180°               | 1 pc |



Stainless Steel Goniometer measures range-of-motion of finger joints. Head has two opposing 180° scales marked in 5° increments. A linear scale in centimetres is on arm. Small Finger = 9cm / Standard Finger = 15cm

CE SAEHAN

| Reference | Description                                 | Unit |
|-----------|---------------------------------------------|------|
| 08-030301 | Saehan Finger Goniometer 9cm   180° per 5°  | 1 pc |
| 08-030302 | Saehan Finger Goniometer 15cm   180° per 5° | 1 pc |



1EASUREMENT NSTRUMENTS



| Reference | Description                                                                                    | Unit |
|-----------|------------------------------------------------------------------------------------------------|------|
| 08-030401 | Baseline <sup>®</sup> Plastic Absolute+Axis <sup>®</sup> Goniometer - 30cm   360°              | 1 pc |
| 08-030402 | Baseline® Plastic Absolute+Axis® Goniometer - HiRes™ - 30cm   360°                             | 1 pc |
| 08-030411 | Baseline <sup>®</sup> Plastic Absolute+Axis <sup>®</sup> - Attachment Only for 30cm Goniometer | 1 pc |
| 08-030501 | Baseline <sup>®</sup> Digital Metal Absolute+Axis <sup>®</sup> Goniometer - 20cm   180°        | 1 pc |
| 08-030601 | Baseline <sup>®</sup> Plastic Finger Goniometer - 9cm   Flexion to Hyper-Ext