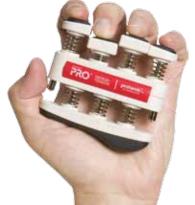

| Description                           | Unit |
|-----------|---------------------------------------|------|
| 02-010201 | Digi-Extend                           | 1 pc |
| 02-010211 | Digi-Extend Set   4 units   1 Display | set  |
| 02-010202 | Digi-Extend Bands Set   25 pcs        | set  |
| 02-010221 | Digi-Extend Empty Display   Metal     | 1 pc |



#### **PROHANDS® SERIES**



VIA<sup>™</sup> is an entry level hand exerciser designed with young athletes in mind. It has a round, soft look, wide finger pistons for smoother function & improved finger performance.

The VIA<sup>™</sup> is available in two tensions.

CE

| RESISTANCE | VIA       | Unit |
|------------|-----------|------|
| Light      | 02-060102 | 1 pc |
| Medium     | 02-060103 | 1 pc |
|            |           |      |



PRO<sup>™</sup> provides serious athletes with the most advanced hand exerciser in the world. The PRO<sup>™</sup> features a larger profile, superior steel springs that resist wear, an integrated ergonomic palm bar for comfort.

The  $\mathsf{PRO}^{\mathsf{\tiny M}}$  is available in three tensions.

| RESISTANCE  | PRO       | Unit |
|-------------|-----------|------|
| Medium      | 02-060303 | 1 pc |
| Heavy       | 02-060304 | 1 pc |
| Extra Heavy | 02-060305 | 1 pc |

**DIGI-FLEX**<sup>®</sup>

Digi-Flex<sup>®</sup> develops isolated finger strength, flexibility and coordination. Suitable for rehabilitation after hand injury. The Digi-Flex<sup>®</sup> comes with an exercise leaflet.

| COLOUR              | RESISTANCE (1 digit - all) | Reference | Unit |
|---------------------|-----