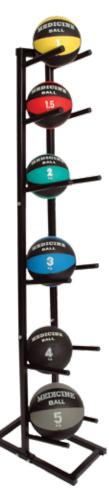

adders appears in Persia nearly 3000 years ago. In ancient Greece the physician Hippocrates had his patients throw them back and forth for injury prevention and rehabilitation.

| Reference | Description                            | Ø    | Unit |
|-----------|----------------------------------------|------|------|
| 06-030103 | Mambo Max Medicine Ball - 1kg          | 20cm | 1 pc |
| 06-030104 | Mambo Max Medicine Ball - 1,5kg        | 20cm | 1 pc |
| 06-030105 | Mambo Max Medicine Ball - 2kg          | 20cm | 1 pc |
| 06-030107 | Mambo Max Medicine Ball - 3kg          | 22cm | 1 pc |
| 06-030108 | Mambo Max Medicine Ball - 4kg          | 22cm | 1 pc |
| 06-030109 | Mambo Max Medicine Ball - 5kg          | 27cm | 1 pc |
| 06-000301 | Mambo Max Medicine Ball rack (6 balls) |      | 1 pc |



### MAMBO MAX SOFTMEDS

Mambo Max SoftMeds are colour coded hand weighted balls that are small and flexible enough to grasp with one hand, yet big enough to hold with both hands. The soft, pliable vinyl cover makes it easy to hold and is a safe and effective way to add weight training to your workout.

Mambo Max SoftMeds are fully inflated and ready to use, straight out-of-the box. When needed, air pressure can be adjusted with a needle pump.



| Reference | Weight | Description               | Unit |
|-----------|--------|---------------------------|------|
| 06-040102 | 0,5kg  | Mambo Max SoftMeds Tan    | 1 pc |
| 06-040103 | 1kg    | Mambo Max SoftMeds Yellow | 1 pc |
| 06-040104 | 1,5kg  | Mambo Max SoftMeds Red    | 1 pc |
| 06-040105 | 2kg    | Mambo Max SoftMeds Green  | 1 pc |