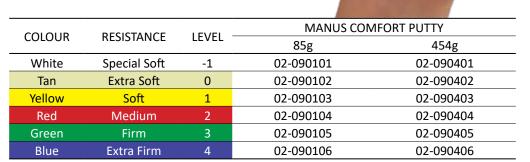

| 02-040003       | 02-040103 | 02-040203 | 02-040303 | 02-040403 | 02-040503 |
| Green  | Firm       | 3        | 02-040004       | 02-040104 | 02-040204 | 02-040304 | 02-040404 | 02-040504 |
| Blue   | Extra Firm | 4        | 02-040005       | 02-040105 | 02-040205 | 02-040305 | 02-040405 | 02-040505 |

#### MANUS COMFORT PUTTY



The Manus Comfort Putty does everything a great putty should do: it strengthens weakened grasp through exercise and is used for rehabilitative exercise or stress relief. It is odourless, does not stain and will not leave any residue on the patient's hands. Manus Comfort Putty is nontoxic, greaseless, hypo-allergenic and gluten and latex-free. Manus Comfort Putty is available in 6 colours/resistances and comes pre-packed.





With antimicrobial agents



CE

#### **MANUS SQUEEZE BALLS & EGGS**

The Manus Squeeze Ball developped to provide a progressive sequence of 5 colors. It strengthens hands, fingers, forearms and will work the muscles separately or in tandem. The Manus Squeeze Ball can be used for rehab as well as for sports training or stress relief.

The Manus Squeeze Egg is ergonomically shaped to provide highly effective exercise for the rehabilitation and strengthening of weakened or injured fingers, hands and wrists. Because it is small and easy to use, you can exercise anywhere, anytime.

Available colors/resistances: yellow, red, green, blue and black.

CE

The Manus Squeeze Balls & Eggs can help to:

- Rehabilitate post-operative/post-traumatic hands and arms,
- Restore function in hands, arms and shoulders following stroke,