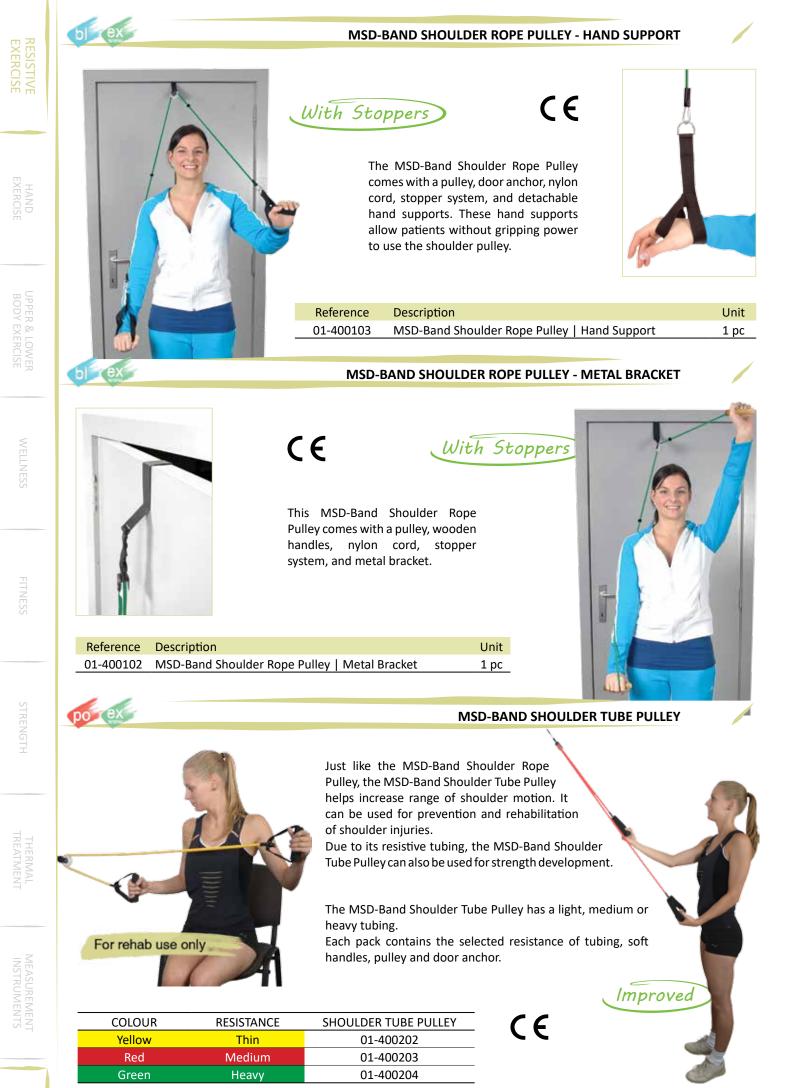

| Silver | Super Heavy   | 01-203007 | 01-200707 |

cb ex





CE

| COLOUR | RESISTANCE    | TUBING WITH   | MSD-BAND TUBING         |
|--------|---------------|---------------|-------------------------|
| COLOOK | RESISTANCE    | HANDLES 120CM | WITH HANDLES (SET)      |
| Yellow | Thin          | 01-200102     | Linkt                   |
| Red    | Medium        | 01-200103     | - Light:<br>- 01-200111 |
| Green  | Heavy         | 01-200104     | 01-200111               |
| Blue   | Extra Heavy   | 01-200105     | Heavy:                  |
| Black  | Special Heavy | 01-200106     | 01-200112               |
| Silver | Super Heavy   | 01-200107     | n/a                     |
|        |               |               |                         |

SERIUS STRONG ROTATION HANDLES

po m ex





1

The MSD-Band Shoulder Rope Pulley is an economical, easy-touse device that helps increase range of shoulder motion. It can be used for prevention and rehabilitation of shoulder injuries. This easy to use shoulder rope pulley can be mounted in a doorway. It is available with notch handles or wooden handles.

The unique notch handles allow the user to easily adjust the length of the rope through the handle while the revolutionary stopper system is a great aid for consistent and progressive exercising.

The MSD-Band Shoulder Rope Pulley comes in a blister pack with a pulley, notch or wooden handles, stopper system, nylon cord and door anchor. The ECO PACK is packed in a polybag, without stoppers.

CE

Wooden or Notch Handles

| Reference     | Description