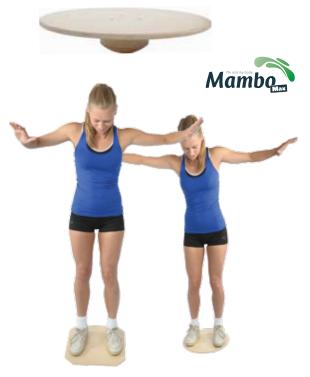

le in three versions:

1 rectangular chamfered shaped pad, 47 x 39 x 6 (cm), blue 1 rectangular chamfered shaped pad, 47 x 39 x 6 (cm), anthracite 2 oval shaped pads, 37 x 22 x 6 (cm) - sold per pair

| Reference | Description                                      | Unit |
|-----------|--------------------------------------------------|------|
| 05-040301 | Mambo Max Balance Pad   Rectangular   Blue       | 1 pc |
| 05-040303 | Mambo Max Balance Pad   Rectangular   Anthracite | 1 pc |
| 05-040302 | Mambo Max Balance Pad   Oval   Blue              | pair |

### MAMBO MAX WOODEN BALANCE BOARDS

Uni: 40cm x 40cm / \$ 10cm Max. user weight: 150kg



Rehab: 40cm x 40cm / \$ 6cm Max inclination: 12,5° Max. user weight: 150kg



Sport: Ø 40cm / \$ 9cm Max inclination: 20° Max. user weight: 150kg



| Reference | Description                                      | Unit |
|-----------|--------------------------------------------------|------|
| 05-040001 | Mambo Max Wooden Balance Board - Rehab           | 1 pc |
| 05-040002 | Mambo Max Wooden Balance Board - Sport           | 1 pc |
| 05-040003 | Mambo Max Wooden Balance Board - Uni-directional | 1 pc |

The Mambo Max Wooden Balance Board is your perfect partner if you want to improve your balance on an ecologic and high-end product. The Wooden Balance board is available in 3 versions: Uni-Directional, Rehab & Sport. Their different form and balance point make it possible to have 3 products with a very different character and level of difficulty.

Children and elderly could experience a balance board with pivot point as too challengi