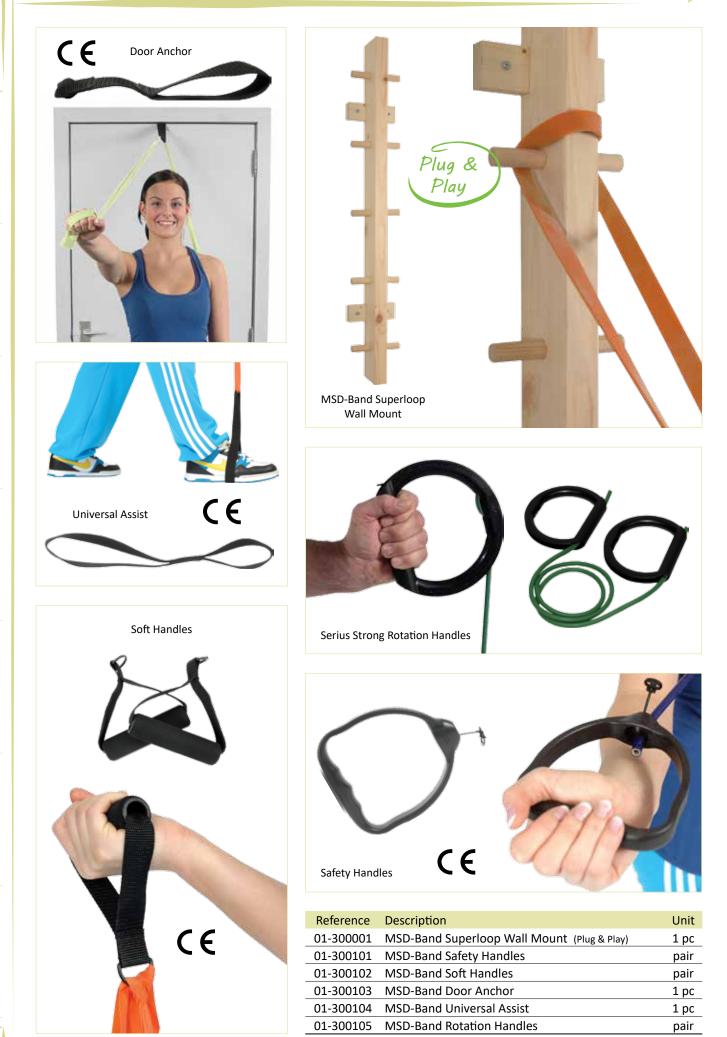

#### **Extra Information**

In order to keep all the information in this catalogue as clear and easy accessible as possible, we use a system of icons that are shown next to the product where applicable.

Contains multilingual instructions.

Packed in a blister pack with full colour insert.

Packed in a polybag with full colour header.

Comes with a pump.

ked in a shrinkfoil

ex P

Packaging contains printed exercises.

Downloadable exercises available on our websites.

Product Diameter Product Height Maximum Load

EGENI