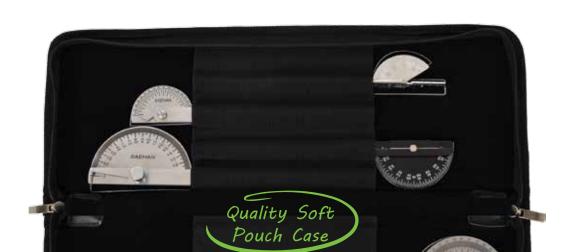

---|------|
| 08-060102 | Pedi-Scoliometer                          | 1 pc |
| 08-060104 | Baseline <sup>®</sup> Plastic Scoliometer | 1 pc |





**NSTRUMENTS** 



The Plastic set (upper picture) includes:

- Plastic Goniometer 15 cm | 0° to 360° per 1°
- Plastic Goniometer 20 cm | 0° to 360° per 1°
- Plastic Goniometer 30 cm | 0° to 360° per 1°
- Rulong Goniometer 20 cm | 0° to 360° per 2°
- Pocket Goniometer 15 cm | 180°

SAEHAN

• Plastic Flexion-Hyperextension goniometer

Reference

08-030211

08-030121

The Steel set (lower picture) includes:

- Robinson pocket goniometer 15cm 180°
- Stainless steel goniometer 35cm 180°
- Stainless steel goniometer 35cm 360°
- Stainless steel finger goniometer 15cm
- X-ray goniometer 20cm 180°
- Stainless steel goniometer 20cm 180°

Unit

Set

Set



CE

Saehan Goniometer Set | Stainless Steel | 6 pieces

Saehan Goniometer Set | Plastic | 6 pieces

Description

Clear plastic permits observation of joint's axis of motion, and its range of motion. The 360° head has three scales calibrated to be used with ISOM (International Standard Of Measurements, STFR) system.

| Reference | Description                                        | Unit |
|-----------|----------------------------------------------------|------|
| 08-030101 | Saehan Plastic Goniometer 15cm   0° to 360° per 1° | 1 pc |
| 08-030102 | Saehan Plastic Goniometer 20cm   0° to 360° per 1° | 1 pc |
| 08-030103 | Saehan Plastic Goniometer 30cm   0° to 360° per 1° | 1 pc |
| 08-030111 | Saehan Rulong Goniometer 20cm   0° to 360° per 2°  | 1 pc |
| 08-030112 | Saehan Pocket Goniomet