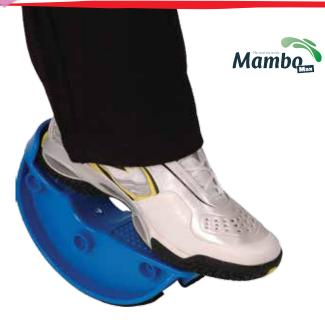

MSD Europe relies on the extensive know-how and testing results from Active Fun to offer a well-balanced trampoline, made from high-quality materials to achieve the price/quality ratio MSD Europe is known for.

This trampoline is developed starting from a strong and stable base. The high quality tapered springs will give you a very comfortable feeling while bouncing is gentle on joints and ligaments. The durable mat with centre marking will make it easier to locate the centre so both legs are equally trained. Because the removable handlebar is adjustable in 6 positions, it is the perfect companion for any (rehabilitating) patient. The soft and thick padding covers the spring to give the whole product a nice and finished look.

> Ø 96cm ↓ 26cm ↓ 68-114cm (handrail height from mat) △ 110kg



The Mambo Max Fit Stretch is a fantastic, simple and portable way to stretch your lower leg muscles. It is perfect for warmups and cool-downs. The use of a Mambo Max Fit Stretch helps increase your ankle, shin and calf flexibility. It is made of a durable, moulded plastic and includes a non-skid foot pad.

| Reference | Description                        | Unit |
|-----------|------------------------------------|------|
| 03-050101 | Mambo Max Fit Stretch   Single Leg | 1 pc |

# <image>

### MAMBO MAX WOODEN FIT STRETCH

The Mambo Max Wooden Fit Stretch is as fantastic, simple and portable as the regular Mambo Max Fit Stretch. As it's made out of natural birch wood, it's an ecologic and sustainable way to stretch your lower leg muscles. Use it for warm-ups and cool-downs to minimise inj