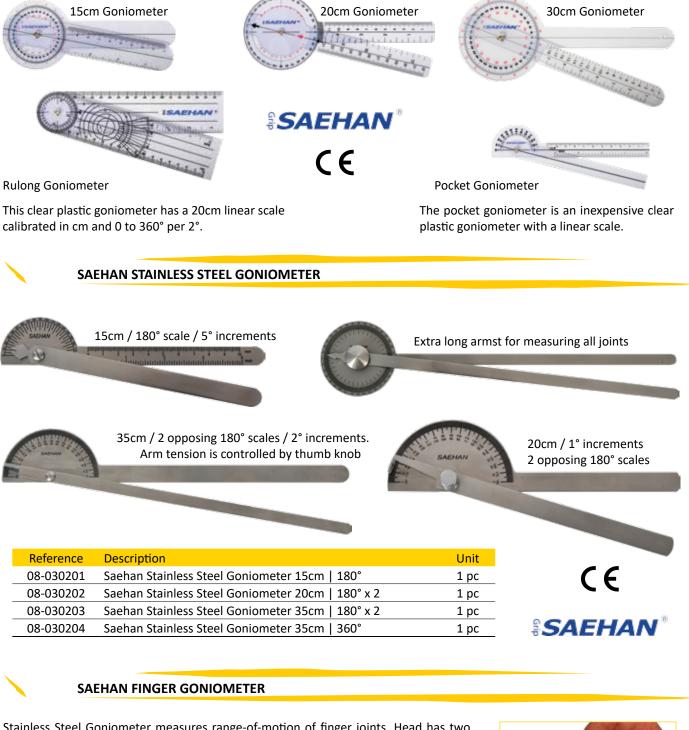

Steel | 6 pieces

Saehan Goniometer Set | Plastic | 6 pieces

Description

Clear plastic permits observation of joint's axis of motion, and its range of motion. The 360° head has three scales calibrated to be used with ISOM (International Standard Of Measurements, STFR) system.

| Reference | Description                                        | Unit |
|-----------|----------------------------------------------------|------|
| 08-030101 | Saehan Plastic Goniometer 15cm   0° to 360° per 1° | 1 pc |
| 08-030102 | Saehan Plastic Goniometer 20cm   0° to 360° per 1° | 1 pc |
| 08-030103 | Saehan Plastic Goniometer 30cm   0° to 360° per 1° | 1 pc |
| 08-030111 | Saehan Rulong Goniometer 20cm   0° to 360° per 2°  | 1 pc |
| 08-030112 | Saehan Pocket Goniometer 15cm   180°               | 1 pc |



Stainless Steel Goniometer measures range-of-motion of finger joints. Head has two opposing 180° scales marked in 5° increments. A linear scale in centimetres is on arm. Small Finger = 9cm / Standard Finger = 15cm

CE SAEHAN

| Reference | Description                                 | Unit |
|-----------|---------------------------------------------|------|
| 08-030301 | Saehan Finger Goniometer 9cm   180° per 5°  | 1 pc |
| 08-030302 | Saehan Finger Goniometer 15cm   180° per 5° | 1 pc |



1EASUREMENT NSTRUMENTS



| Reference | Description                                                                                    | Unit |
|-----------|------------------------------------------------------------------------------------------------|------|
| 08-030401 | Baseline <sup>®</sup> Pla