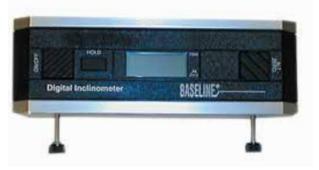

e) | 1 pc |



HAND EXERCIS ReferenceDescription08-020301Psytech Fing

Psytech Finger Flexion / Extension Gauge

Unit 1 pc

The Psytech<sup>™</sup> gauge measures individual finger flexion strength and extension strength. Separate scales record each measurement in both pounds and kilograms. Maximum reading remains until reset.

Flexion capacity: 9kg Extension capacity: 2,2kg CE

Dimensions: 10 x 15 x 10 (mm)



INCLINOMETER



| Reference | Description                                | Unit |
|-----------|--------------------------------------------|------|
| 08-060101 | Bubble Inclinometer                        | 1 pc |
| 08-060201 | Baseline <sup>®</sup> Digital Inclinometer | 1 pc |

Baseline's Bubble<sup>®</sup> and Digital Inclinometers are used to measure range-of-motion (ROM).

CE



SCOLIOMETER

MEASUREMENT



CE

BASELINE Community of the second seco

Scoliometers are inclinometer designed to measure trunk asymmetry or Angle of Truncal Rotation (ATR) used in scoliosis screening programmes.

| Reference | Description                               | Unit |
|-----------|-------------------------------------------|------|
| 08-060102 | Pedi-Scoliometer                          | 1 pc |
| 08-060104 | Baseline <sup>®</sup> Plastic Scoliometer | 1 pc |





**NSTRUMENTS** 



The Plastic set (upper picture) includes:

- Plastic Goniometer 15 cm | 0° to 360° per 1°
- Plastic Goniometer 20 cm | 0° to 360° per 1°
- Plastic Goniometer 30 cm | 0° to 360° per 1°
- Rulong Goniometer 20 cm | 0° to 360° per 2°
- Pocket Goniometer 15 cm | 180°

SAEHAN

• Plastic Flexion-Hyperextens