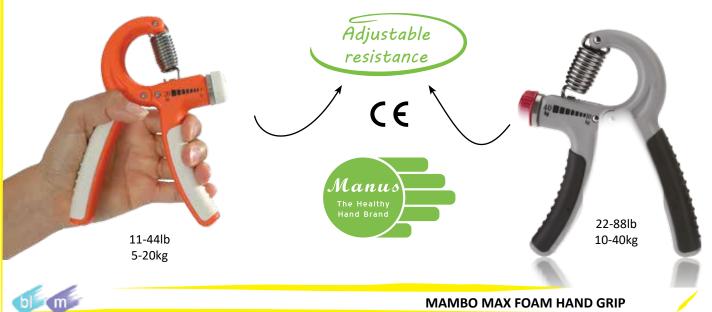

Manus labelled products are helpful devices for hand therapy after an injury. In addition to early rehabilitation, these product can be used for muscle building too.

Our Mambo Max products are the go-toproducts for wellness, fitness and strength training at an affordable price tag. Combine various products for a complete workout, without leaving the house.