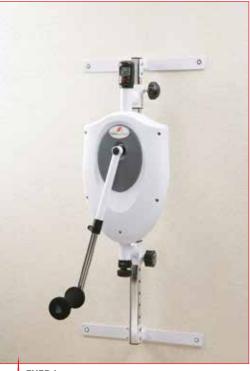

|
| Reference Description | Unit                                                                                                                                                                                                                                                                                                                                                                                                                                                                                       |

CE

| Reference | Description                           | Unit |
|-----------|---------------------------------------|------|
| 03-010201 | MSD Standard Pedal Exerciser   Chrome | 1 pc |

m



**EXER I** 96 x 45 x 45 (cm) / 11,5 kg Wall mount included

EXER II

146 x 45 x 54 (cm) / 13,5 kg Wall mount included

| Reference | Description       | Unit |
|-----------|-------------------|------|
| 03-030101 | CuraMotion Exer 1 | 1 pc |
| 03-030102 | CuraMotion Exer 2 | 1 pc |
| 03-030103 | CuraMotion Exer 3 | 1 pc |
| 03-030104 | CuraMotion Exer 4 | 1 pc |

Improvement of blood circulation, muscle strength, joint range of motion and shoulder exercise. The CuraMotion Exer Series has an adjustable resistance and a multi-functional LCD-display readout scan which indicates rotation count, rotations per minute, time exercised and calories consumed.

EXER III 37 x 38 x 70 (cm) / 9 kg With foot stands









CE





cb m

### WOODEN INCLINE BOARD

The incline board increases extension i