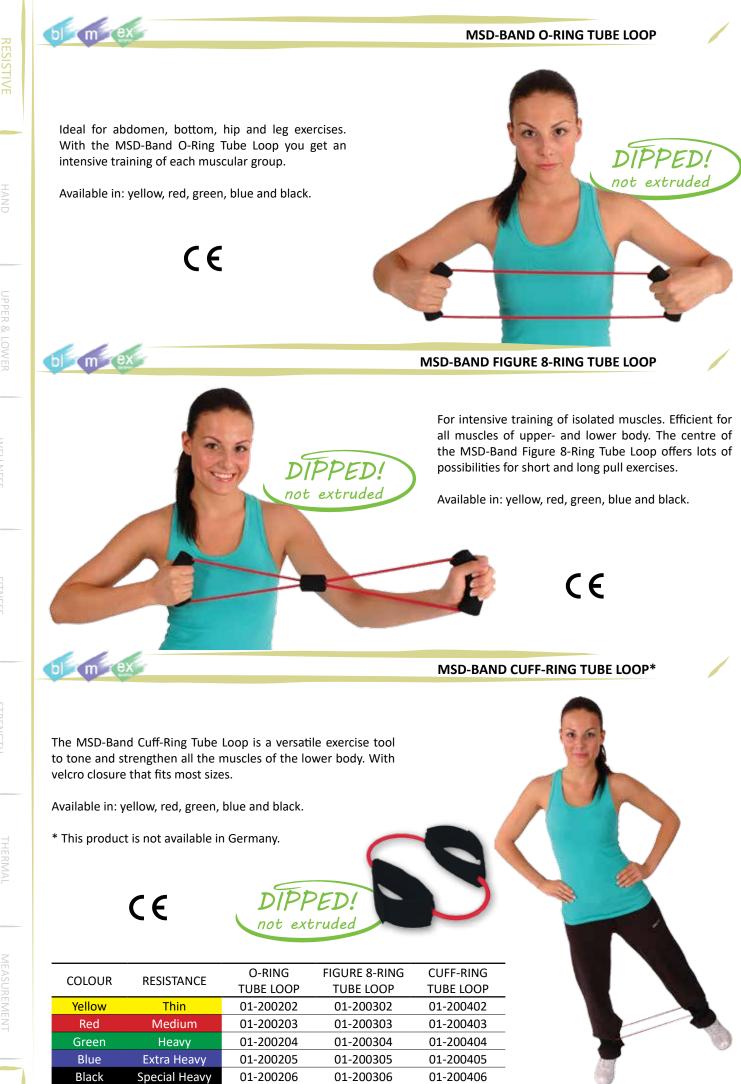

| 3,4 | 4,4  | 5,4       | 6,2    | 7,1  | 8,1  |
|          | Silver | 4,0 | 5,4  | 6,5       | 7,7    | 8,1  | 9,5  |



|                 | V     |  |
|-----------------|-------|--|
| otation Handles | (p17) |  |

Use our Rotation Handles (p17) for an unlimited amount of exercises or Safety Handles (p22) for superior grip.



|        |               | MSD-BAN   | D TUBING  |
|--------|---------------|-----------|-----------|
| COLOUR | RESISTANCE    | 30m roll  | 7,5m roll |
| Yellow | Thin          | 01-203002 | 01-200702 |
| Red    | Medium        | 01-203003 | 01-200703 |
| Green  | Heavy         | 01-203004 | 01-200704 |
| Blue   | Extra Heavy   | 01-203005 | 01-200705 |
| Black  | Special Heavy | 01-203006 | 01-200706 |
| Silver | Super Heavy   | 01-203007 | 01-200707 |

cb ex





CE

| COLOUR | RESISTANCE    | TUBING WITH   | MSD-BAND TUBING         |
|--------|---------------|---------------|-------------------------|
| COLOOK | RESISTANCE    | HANDLES 120CM | WITH HANDLES (SET)      |
| Yellow | Thin          | 01-200102     | Linkt                   |
| Red    | Medium        | 01-200103     | - Light:<br>- 01-200111 |
| Green  | Heavy         | 01-200104     | 01-200111               |
| Blue   | Extra Heavy   | 01-200105     | Heavy:                  |
| Black  | Special Heavy | 01-200106     | 01-200112               |
| Silver | Super Heavy   | 01-200107     | n/a                     |
|        |               |               |                         |

SERIUS STRONG ROTATION HANDLES

po m ex





1

The MSD-Band Shoulder Rope Pulley is an economical, e