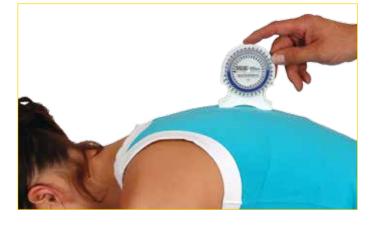

atabase when re-connected to the PC using G-STAR.

Range: 0 - 90kg (200lb) / Minimum requirements: Windows XP + USB port

| Reference | Description                                                     | Unit |
|-----------|-----------------------------------------------------------------|------|
| 08-010202 | Saehan Digital Hand Dynamometer - DHD-3 (Incl. G-STAR software) | 1 pc |



HAND EXERCIS ReferenceDescription08-020301Psytech Fing

Psytech Finger Flexion / Extension Gauge

Unit 1 pc

The Psytech<sup>™</sup> gauge measures individual finger flexion strength and extension strength. Separate scales record each measurement in both pounds and kilograms. Maximum reading remains until reset.

Flexion capacity: 9kg Extension capacity: 2,2kg CE

Dimensions: 10 x 15 x 10 (mm)



INCLINOMETER



| Reference | Description                                | Unit |
|-----------|--------------------------------------------|------|
| 08-060101 | Bubble Inclinometer                        | 1 pc |
| 08-060201 | Baseline <sup>®</sup> Digital Inclinometer | 1 pc |

Baseline's Bubble<sup>®</sup> and Digital Inclinometers are used to measure range-of-motion (ROM).

CE



SCOLIOMETER

MEASUREMENT



CE

BASELINE Community of the second seco

Scoliometers are inclinometer designed to measure trunk asymmetry or Angle of Truncal Rotation (ATR) used in scoliosis screening programmes.

| Reference | Description                               | Unit |
|-----------|-------------------------------------------|------|
| 08-060102 | Pedi-Scoliometer                          | 1 pc |
| 08-060104 | Basel