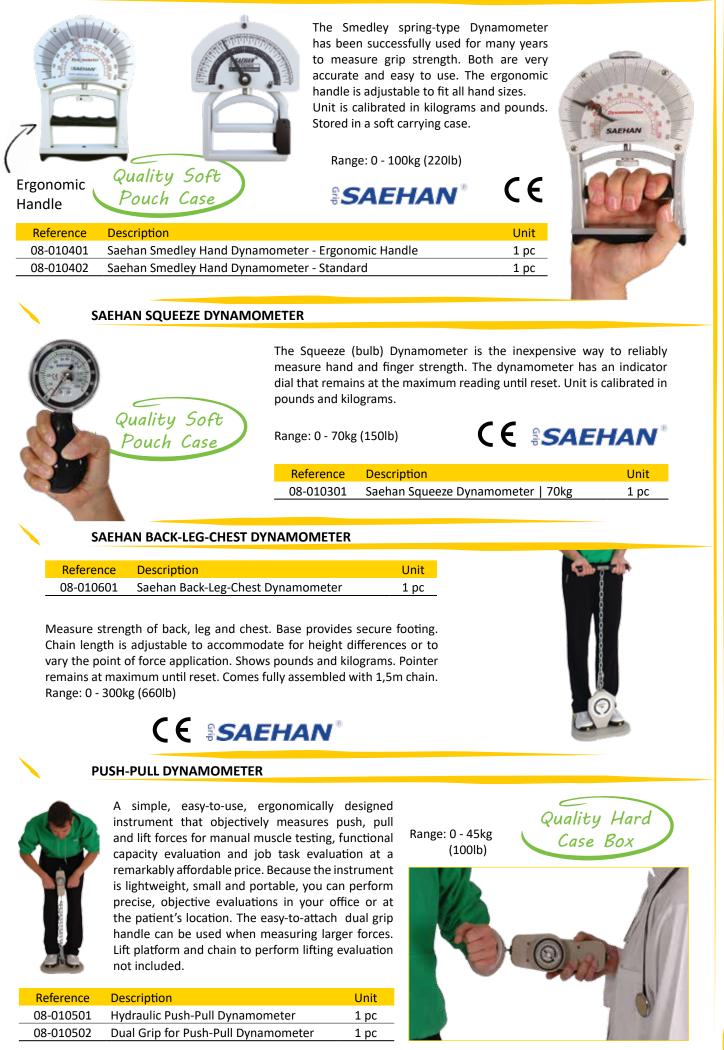

| Unit |
|-----------|--------------------------------------------|------|
| 08-060101 | Bubble Inclinometer                        | 1 pc |
| 08-060201 | Baseline <sup>®</sup> Digital Inclinometer | 1 pc |

Baseline's Bubble<sup>®</sup> and Digital Inclinometers are used to measure range-of-motion (ROM).

CE



SCOLIOMETER

MEASUREMENT



CE

BASELINE Community of the second seco

Scoliometers are inclinometer designed to measure trunk asymmetry or Angle of Truncal Rotation (ATR) used in scoliosis screening programmes.

| Reference | Description                               | Unit |
|-----------|-------------------------------------------|------|
| 08-060102 | Pedi-Scoliometer                          | 1 pc |
| 08-060104 | Baseline <sup>®</sup> Plastic Scoliometer | 1 pc |





**NSTRUMENTS** 



The Plastic set (upper picture) includes:

- Plastic Goniometer 15 cm | 0° to 360° per 1°
- Plastic Goniometer 20 cm | 0° to 360° per 1°
- Plastic Goniometer 30 cm | 0° to 360° per 1°
- Rulong Goniometer 20 cm | 0° to 360° per 2°
- Pocket Goniometer 15 cm | 180°

SAEHAN

• Plastic Flexion-Hyperextension goniometer

Reference

08-030211

08-030121

The Steel set (lower picture) includes:

- Robinson pocket goniometer 15cm 180°
- Stainless steel goniometer 35cm 180°
- Stainless steel goniometer 35cm 360°
- Stainless steel finger goniometer 15cm
- X-ray goniometer 20cm 180°
- Stainless steel goniometer 20cm 180°

Unit

Set

Set



CE

Saehan Goniometer Set | Stainless Steel | 6 pieces

Saehan Goniometer Set | Plastic | 6 pieces

Description

Clear plastic permits observat