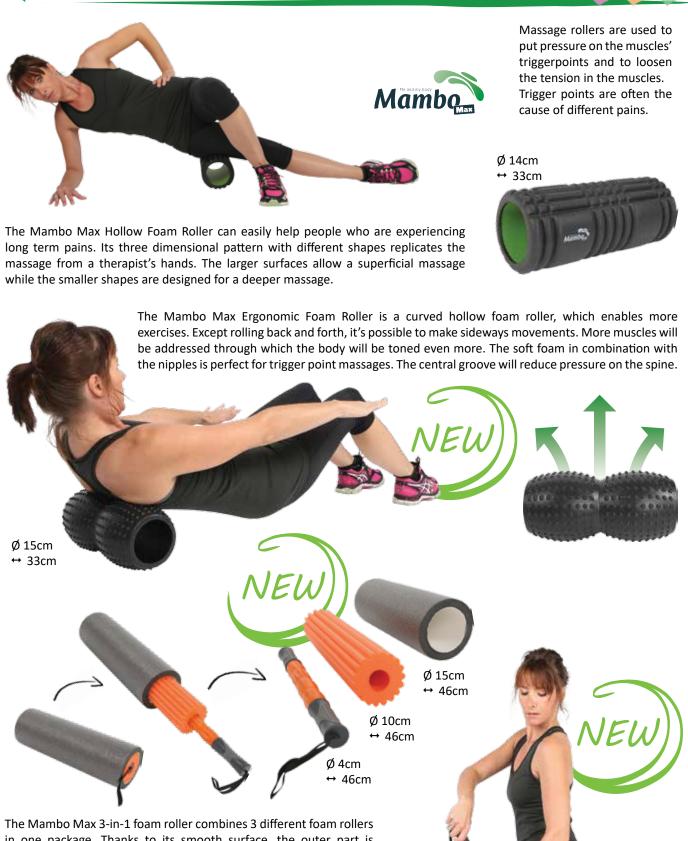

## What is Snap-Stop<sup>®</sup>?

Snap-Stop<sup>®</sup> makes exercising with bands much safer. This unique feature/benefit will avoid snapping, even if there's a cut or puncture. When working out with a resistive exercise band, the band has to endure extremely high tensions. A small cut can have a big consequence...

NSD-Band Snap-Stop®

Our MSD-Band and MSD-Band Global are unique in their field. Thanks to extended research and development we achieved a special production process. This process results in a latex band that won't snap, even if there's a cut or puncture and it's exposed to high forces. This does not apply to a very old band, or band that has been exposed outdoors for some time, as well as abused bands. First advise still remains to use a fresh and clean sheet of band.

#### Different brands, different purposes

MSD-Band products (Global & Latex-Free included) are mainly Resistive Exercise products. Lower resistances are focused on physiotherapy, while the heavier resistances are ideal for fitness training.

Manus labelled products are helpful devices for hand therapy after an injury. In addition to early rehabilitation, these product can be used for muscle building too.

Our Mambo Max products are the go-toproducts for wellness, fitness and strength training at an affordable price tag. Combine various products for a complete workout, without leaving the house.