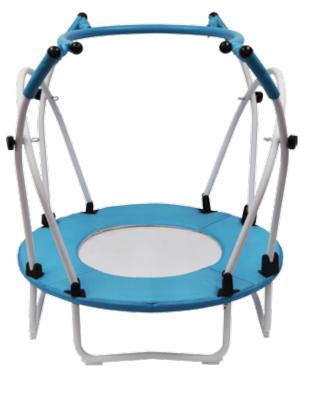

has been designed by professional trampoline athletes in cooperation with doctors specialised in the field of extreme trauma and accidents.

The adjustable C-hoop, connected to the steel frame by 4 symmetrically placed springs makes it friendly to use by blind people, who can exercise freely and up to their own capability. No other form of exercise can be so easily available with true benefits, with the extra bonus of being fun!

| Ø trampoline 96cm / Ø C-Hoop: 58cm |
|------------------------------------|
| ¢ mat: 26cm                        |
| C-hoop: 50-80cm                    |
| (C-hoop height from mat)           |
| 📥 120kg                            |

| Reference | Description         | Unit |
|-----------|---------------------|------|
| 03-110202 | Health Bounce Pod ™ | 1 pc |



38

HAND EXERCISE

UPPER & LOWER BODY EXERCISE

WELLNES

STREN

THERMAL

IEASUREMEN NSTRUMENTS

| Reference | Description                                    | Unit |
|-----------|------------------------------------------------|------|
| 03-110101 | MSD Rehab Trampoline   Simple                  | 1 pc |
| 03-110102 | MSD Rehab Trampoline   Armed (handlebar incl.) | 1 pc |
| 03-110110 | Handlebar set for MSD Rehab Trampoline         | 1 pc |

Perfect for rebounding



The MSD Rehab Trampoline is the offspring from the passion and dedication from MSD Europe and Active Fun. MSD Europe relies on the extensive know-how and testing results from Active Fun to offer a well-balanced trampoline, made from high-quality materials to achieve the price/quality ratio MSD Europe is known for.

This tra