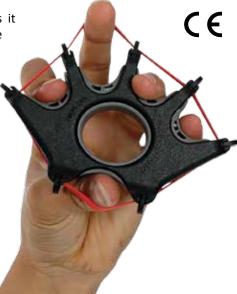

imize the exercise goals and prevent injury. The Digi-Extend<sup>\*</sup> can also be used for finger adduction, abduction, blocking and flexion exercises. It is compact in design, high-tech, easy and comfortable to use as well as effective in helping patients reach their therapy goals. Four colour coded band resistance levels allow each muscle or joint to work at a comfortable level and build as increased strength is achieved.

| Reference | Description                           | Unit |
|-----------|---------------------------------------|------|
| 02-010201 | Digi-Extend                           | 1 pc |
| 02-010211 | Digi-Extend Set   4 units   1 Display | set  |
| 02-010202 | Digi-Extend Bands Set   25 pcs        | set  |
| 02-010221 | Digi-Extend Empty Display   Metal     | 1 pc |



#### **PROHANDS® SERIES**



VIA<sup>™</sup> is an entry level hand exerciser designed with young athletes in mind. It has a round, soft look, wide finger pistons for smoother function & improved finger performance.

The VIA<sup>™</sup> is available in two tensions.

CE

| RESISTANCE | VIA       | Unit |
|------------|-----------|------|
| Light      | 02-060102 | 1 pc |
| Medium     | 02-060103 | 1 pc |
|            |           |      |



PRO<sup>™</sup> provides serious athletes with the most advanced hand exerciser in the world. The PRO<sup>™</sup> features a larger profile, superior steel springs that resist wear, an integrated ergonomic palm bar for comfort.

The  $\mathsf{PRO}^{\mathsf{\tiny M}}$  is available in three tensions.

| RESISTANCE  | PRO       | Unit |
|-------------|-