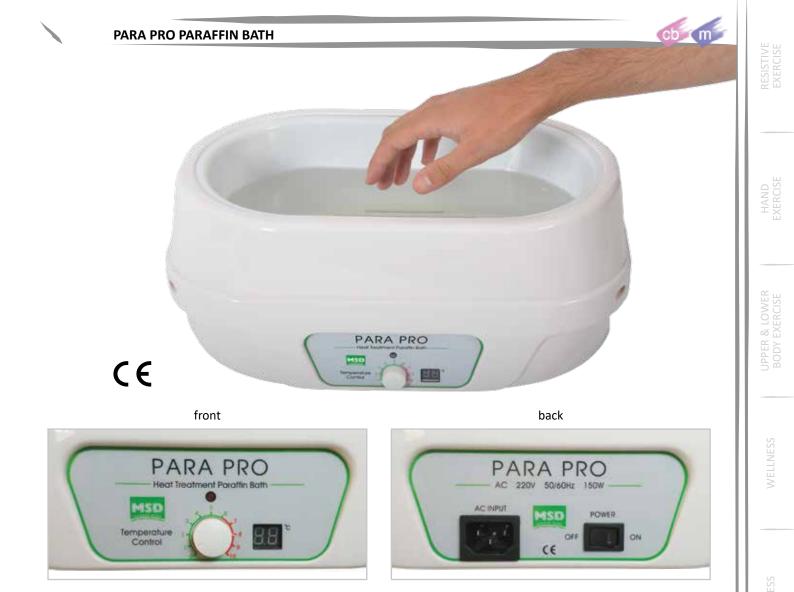

grasp with one hand, yet big enough to hold with both hands. The soft, pliable vinyl cover makes it easy to hold and is a safe and effective way to add weight training to your workout.

Mambo Max SoftMeds are fully inflated and ready to use, straight out-of-the box. When needed, air pressure can be adjusted with a needle pump.



| Reference | Weight | Description               | Unit |
|-----------|--------|---------------------------|------|
| 06-040102 | 0,5kg  | Mambo Max SoftMeds Tan    | 1 pc |
| 06-040103 | 1kg    | Mambo Max SoftMeds Yellow | 1 pc |
| 06-040104 | 1,5kg  | Mambo Max SoftMeds Red    | 1 pc |
| 06-040105 | 2kg    | Mambo Max SoftMeds Green  | 1 pc |
| 06-040106 | 2,5kg  | Mambo Max SoftMeds Blue   | 1 pc |
| 06-040107 | 3kg    | Mambo Max SoftMeds Black  | 1 pc |





The Para Pro is a professional paraffin wax heating bath which is made to be used on 220/230 Volt power sockets and which can be used 24/7. In combination with our premium paraffin pearls it only needs 2,5 hours to completely melt 2,5kg of paraffin. The temperature is adjustable from 40-60°C and is easy to control due to the digital thermometer.

When ordering the Para Pro, you receive 2,5kg of paraffin pearls free of charge.

Para Pro Specifications:

- Outer dimensions: 39cm x 25cm x 18cm (l x w x h)
- Inner dimensions: 32,5cm x 18cm x 13cm (I x w x h)
- Weight: 3,1kg
- 220 V: No transformer needed, which will lengthen the durability.
- Low power consumption once the paraffin has melted
- 24-hours a day fully operational
- Quick melting (+- 2,5 hours)
- Adjustable temperature button (4