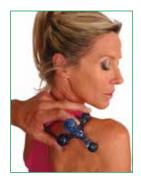

ack |

ex

### MAMBO MAX MASSAGE BALL, ROLL & RING

The Mambo Max Massage Balls, Roll & Ring are used for relaxing muscles and reducing tension by relieving trigger points. The Mambo Max Massage Ball helps to strengthen hands and feet and to improve coordination and flexibility. It can be used for massage therapy as well as to improve dexterity skills.



| Reference | Description        | Unit |
|-----------|--------------------|------|
| 04-030103 | Massage Ball 6 cm  | 1 pc |
| 04-030105 | Massage Ball 7 cm  | 1 pc |
| 04-030107 | Massage Ball 8 cm  | 1 pc |
| 04-030109 | Massage Ball 9 cm  | 1 pc |
| 04-030111 | Massage Ball 10 cm | 1 pc |
| 04-030121 | Massage Roll 16 cm | 1 pc |
| 04-030131 | Massage Ring       | 1 pc |
|           |                    |      |



### MASSAGE TOOLS



### Jacknobber<sup>®</sup> II

The Original Index Knobber<sup>®</sup> II allows deep, sustained and precise pressure to the trigger points. It is used for sore and stiff muscles. The special design protects the hand and forearm from fatigue and overuse.



### Palmassager™

The Original Palmassager<sup>™</sup> is frequently used to massage tensed, tired and sore muscles. It is used for back, shoulder, arms and legs.





Index Knobber<sup>®</sup> II

The Original Index Knobber<sup>®</sup> II allows deep, sustained and precise pressure to the trigger points. It is used for sore and stiff muscles. The special design protects the hand and forearm from fatigue and overuse.



### Backnobber<sup>®</sup> II

The Original Backnobber<sup>®</sup> II allows the user to apply as much painreleasing