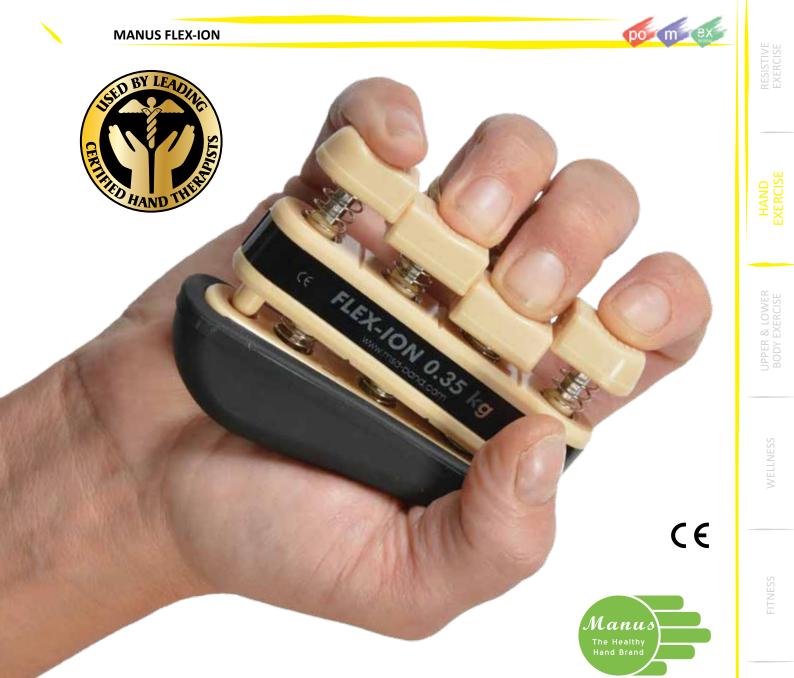

Manus labelled products are helpful devices for hand therapy after an injury. In addition to early rehabilitation, these product can be used for muscle building too.

Our Mambo Max products are the go-toproducts for wellness, fitness and strength training at an affordable price tag. Combine various products for a complete workout, without leaving the house.