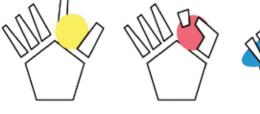

## What is Snap-Stop<sup>®</sup>?

Snap-Stop<sup>®</sup> makes exercising with bands much safer. This unique feature/benefit will avoid snapping, even if there's a cut or puncture. When working out with a resistive exercise band, the band has to endure extremely high tensions. A small cut can have a big consequence...

NSD-Band Snap-Stop®

Our MSD-Band and MSD-Band Global are unique in their field. Thanks to extended research and development we achieved a special production process. This process results in a latex band that won't snap, even if there's a cut or puncture and it's exposed to high forces. This does not apply to a very old band, or band that has been exposed outdoors for some time, as well as abused bands. First advise still remains to use a fresh and clean sheet of band.