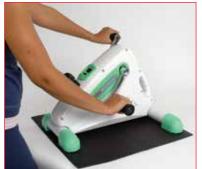

- Rehabilitate post-operative/post-traumatic hands and arms,
- Restore function in hands, arms and shoulders following stroke,
- Reduce pain and stiffness in arthritic fingers, hands and wrists,
- Relax tense, sore muscles and reduce stress,
- Strengthen aging hands and arms.



| COLOUR | RESISTANCE | LEVEL | SQUEEZE BALL | SQUEEZE EGG |
|--------|------------|-------|--------------|-------------|
| Yellow | Extra Soft | 1     | 02-030102    | 02-030202   |
| Red    | Soft       | 2     | 02-030103    | 02-030203   |
| Green  | Medium     | 3     | 02-030104    | 02-030204   |
| Blue   | Firm       | 4     | 02-030105    | 02-030205   |
| Black  | Extra Firm | 5     | 02-030106    | 02-030206   |



RESISTIVE

ex

ΞX

PPER & LOWE ODY EXERCIS

/ELLNESS

bl m ex

CE

• 9 kg

• 50x46x38 cm



cb m



The OxyCycle I comes with

strap pedals and handgrip pedals.

| Reference | Description                | Unit |
|-----------|----------------------------|------|
| 03-010101 | OxyCycle I Pedal Exerciser | 1 pc |

#### For ACTIVE training only.

The OxyCycle I Pedal Exerciser is used for upper and lower body exercises. The adjustable resistance makes it a great product to progressively strengthen your arms and legs. The OxyCycle I Pedal Exerciser has a light-weight compact design, adjustable resistance and a multi-function LCD display readout scan, time, distance, calories and RPM. A non-skid mat and interchangeable handgrip pedals are included.

ACTIVE training only





#### For PASSIVE training only.

The OxyCycle II Pedal Exerciser is a great tool for personalised, low-stress