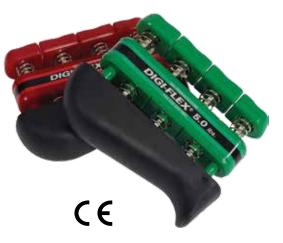

Manus labelled products are helpful devices for hand therapy after an injury. In addition to early rehabilitation, these product can be used for muscle building too.

Our Mambo Max products are the go-toproducts for wellness, fitness and strength training at an affordable price tag. Combine various products for a complete workout, without leaving the house.